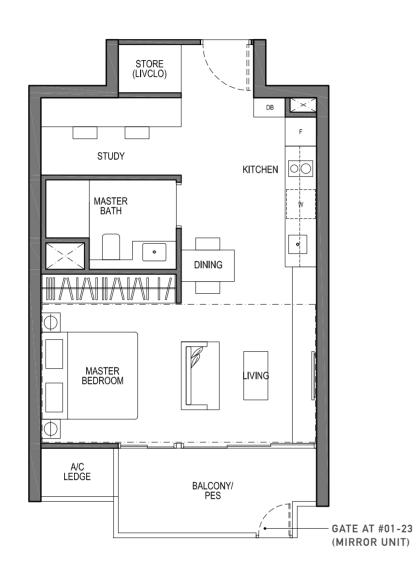

### 55 SQM / 592 SQFT

#01-10 TO #26-10 #01-23 TO #26-23 (MIRROR UNIT) #05-30 TO #26-30

### TYPE C3 3 - BEDROOM + STUDY VIVA

101 SQM / 1087 SQFT

#01-11 TO #26-11 #01-22 TO #26-22 (MIRROR UNIT) #05-31 TO #26-31

AREA INCLUDES A/C LEDGE, BALCONY, PES AND VOID AREA WHERE APPLICABLE. RC TRELLIS IS NOT PART OF STRATA AREA. SOME UNITS ARE MIRROR IMAGES OF THE APARTMENT PLANS SHOWN IN THE BROCHURE. PLEASE REFER TO THE KEY PLANS FOR ORIENTATION. THE PLANS ARE SUBJECTED TO CHANGE AS MAY BE APPROVED BY RELEVANT AUTHORITIES. ALL FLOOR PLANS ARE APPROXIMATE MEASUREMENTS ONLY AND ARE SUBJECTED TO FINAL SURVEY. ABBREVIATION: A/C LEDGE (AIRCON LEDGE), PES (PRIVATE ENCLOSED SPACE), DB (DISTRIBUTION BOARD), STORE (LIVCLO), RC TRELLIS (REINFORCED CONCRETE TRELLIS)