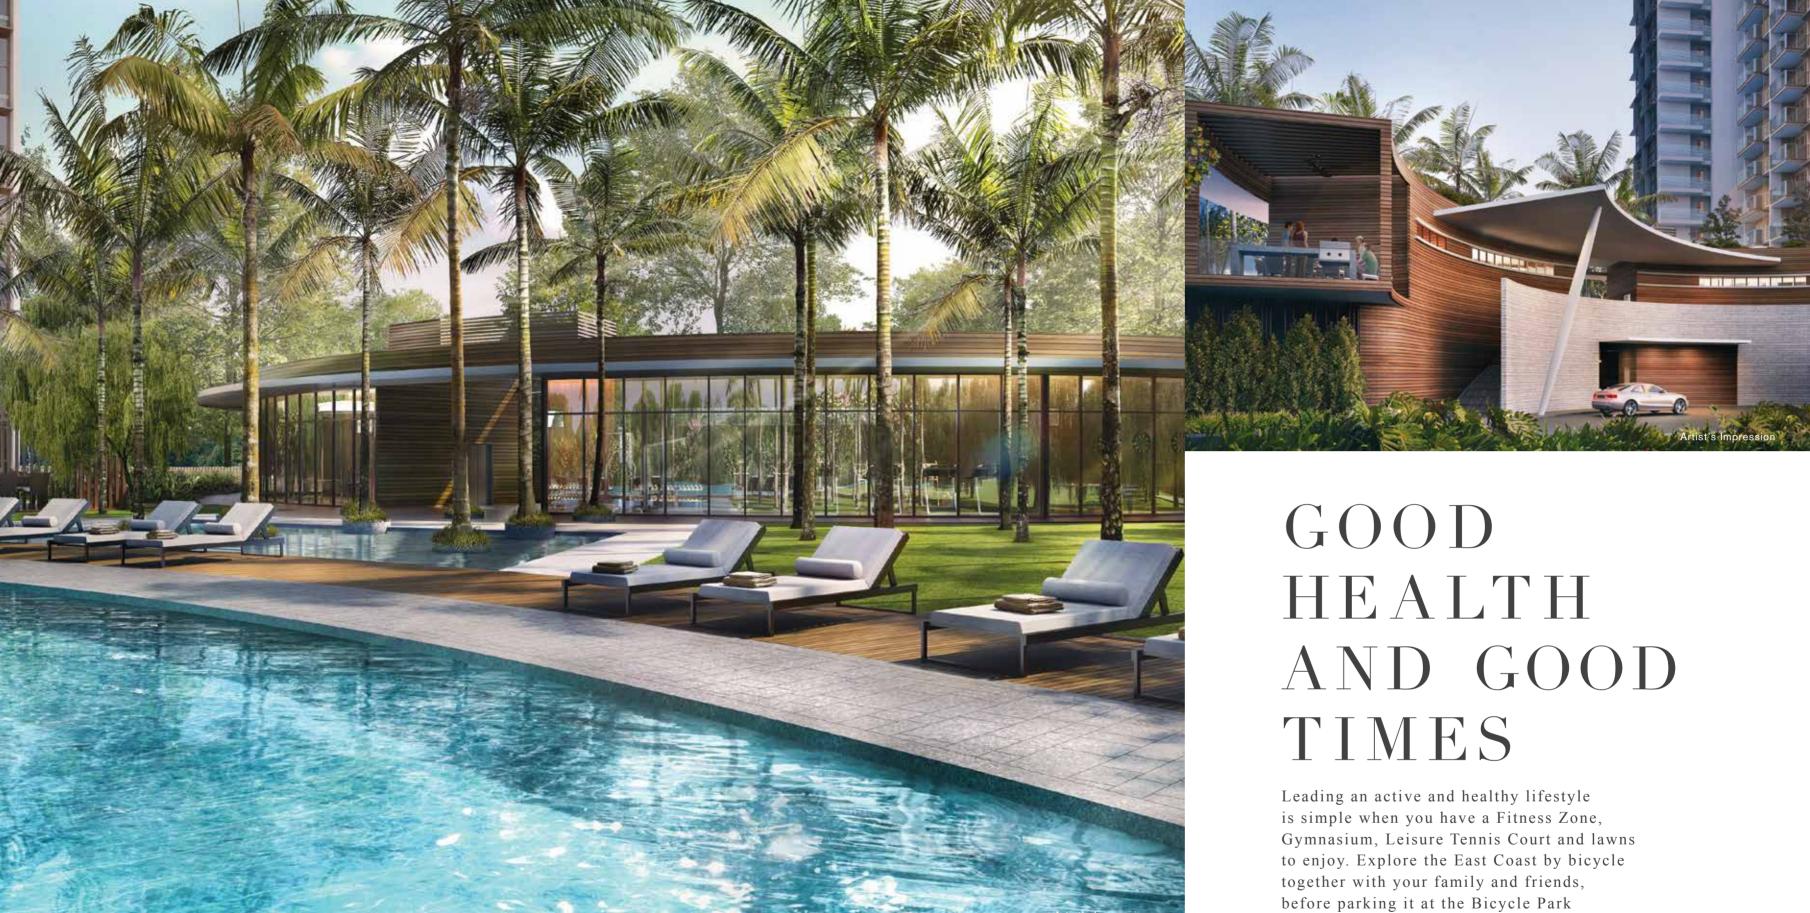

# DIVE INTO ACTIVE LIVING.

The East Coast lifestyle starts right at home. Seaside Residences hosts an outstanding range of fitness and lifestyle facilities and amenities for young and old alike, from pools, fitness zones and a playground, to wide open lawns and lush gardens. One thing is for certain you'll be spoilt for choice when deciding on the perfect way to spend your days.

### A CELEBRATION OF LIFE

With Garden BBQ Pavilions, you won't have to wait for a special occasion to have a fun outdoor cookout together with your family!

The Dining Terrace and various courtyards at Seaside Residences also make ideal settings for social gatherings. On top of that, a Function Room and Games Room give you the perfect space to hold truly memorable parties.

# RELAX RIGHT AT HOME

Find time to slow down, and take the opportunity to unwind. At Seaside Residences, you'll always be at ease amidst beautiful surroundings that allow you to focus on your own personal well-being.

Two 3-storey high Sky Terraces, located between the 14th to 16th floors, provide you with luxurious Reading Lounges and Sky Lounges. With Sea View Decks, and a Sky Deck that looks out to the city, they make for exclusive vantage points from which spectacular views extend in every direction. REFRESH YOUR BODY AND MIND

> Experience a sense of tranquillity amidst soothing green spaces, or enjoy a spa experience with a dip in the pa Alcoves. Nestled amidst serene and lushly landscaped surroundings, it makes for the ideal way to unwind after a day of exciting activities.