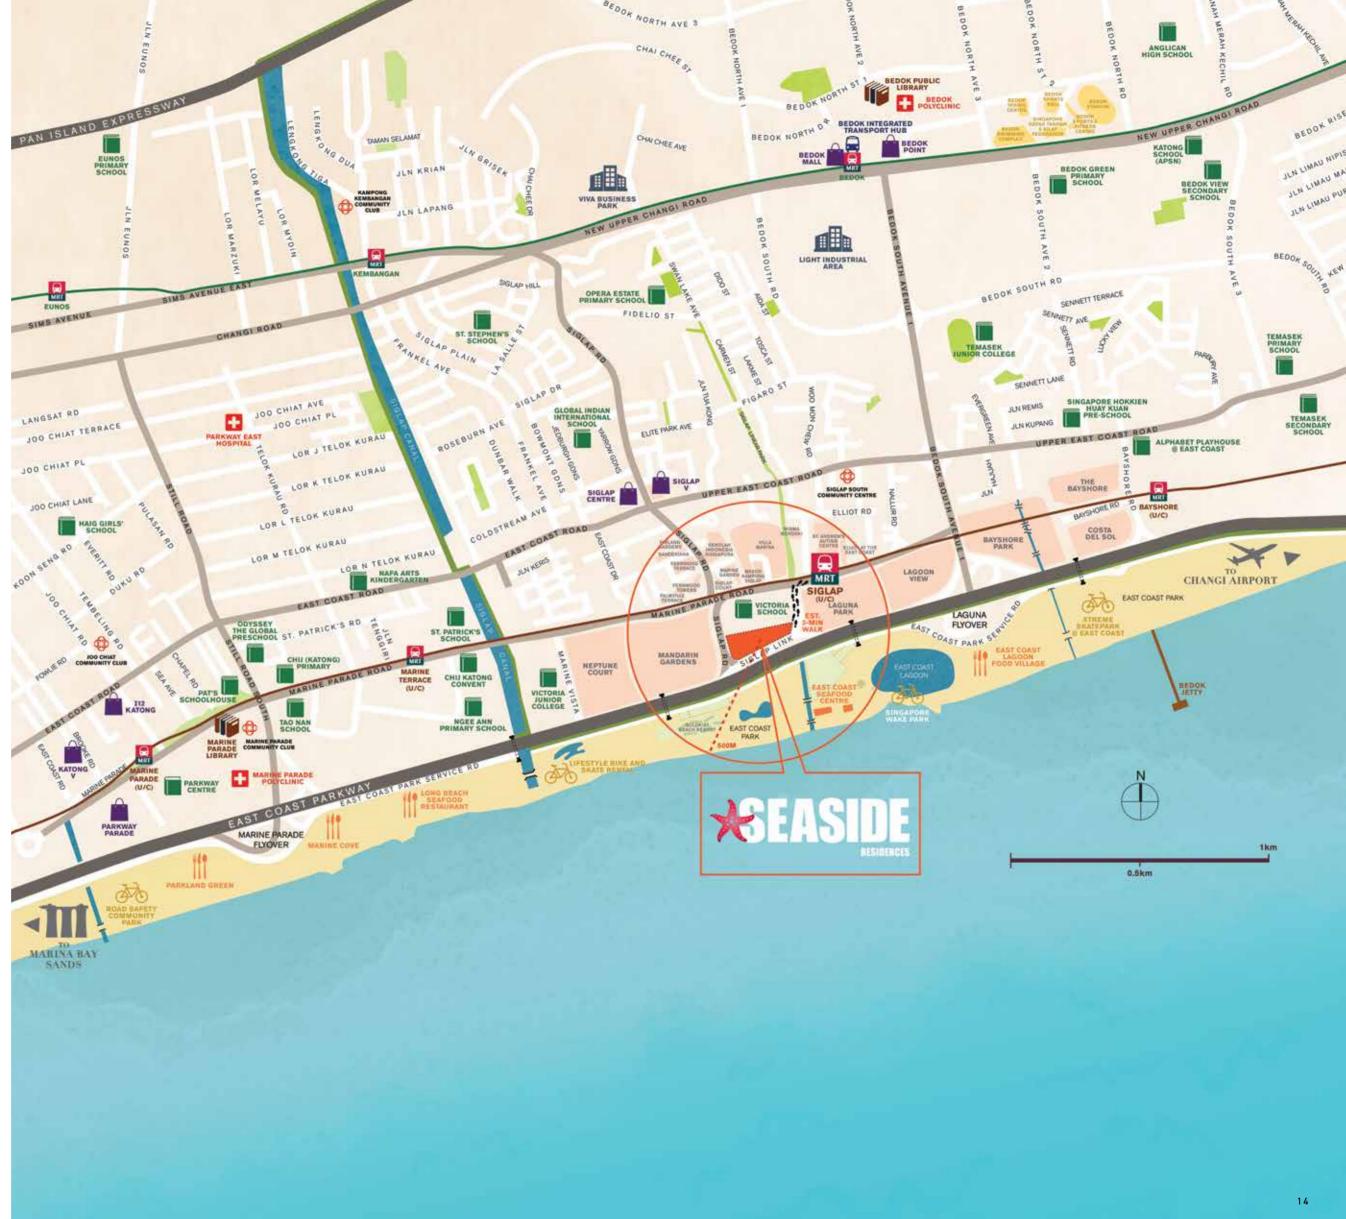

### WELCOME TO THE NEIGHBOURHOOD

Miles of scenic coastline are just the start of your East Coast experience. World-class sporting facilities, prestigious educational institutions and numerous shopping and lifestyle destinations are all close to home, putting the lifestyle of your dreams right at your front door.

# THE VALUE OI A SEASIDE HO

Located at Siglap Link and beside the ever-popular East Coast Park, Seaside Residences is the only new development in Singapore that can boast a rare combination of a desirable seaside address, exceptional convenience and connectivity. Living here means stunning unblocked views of the sea, and easy access to over 15km of scenic coastline. As there is limited sea-fronting land available for new projects in District 15, this is in fact the first development to be built at such a highly-prized seaside location in 15 years. The views from your seaside home will truly be exclusive and highly sought after.

For families, endless hours of leisure and fun can be enjoyed at the East Coast Park. Seaside Residences is also just next to the prestigious Victoria School, and close to many good schools and enrichment institutions. Close by, both the Katong and Marine Parade neighbourhoods provide numerous opportunities for shopping, dining and entertainment.

Many new megastructures are also being developed in the East, building on the potential in the area. The completion of Terminal 4 and the new Terminal 5 will bring approximately 100 million passengers per year to Changi Airport by 2030. Jewel Changi Airport, opening in 2019, is set to host numerous world-class leisure, shopping and dining attractions. With the revamping of the nearby Viva Business Park, residents in the area can access a wide variety of retail and lifestyle amenities. Beyond that, multinational corporations such as IBM, Standard Chartered Bank and JP Morgan are located at Changi Business Park, and are just a few of the many large companies that call the East home.

## MAKE A CONNECTION

Getting around is a breeze with a home at Seaside Residences. Just 3 minutes' walk to the future Siglap MRT Station, you are connected directly to stations such as Orchard, and can reach Shenton Way in a short 20 minutes via the upcoming Thomson-East Coast Line (TEL), slated for completion in 2023.

There are also upcoming plans for it to be linked to, and stopping at the future Terminal 5 before ending at the existing Changi Airport MRT station. This makes overseas travel and access to and from home that much more convenient and accessible.

With the extensive Park Connector Network that stretches through Singapore's green spaces, you can also enjoy a leisurely jog along the East Coast Park and cycle directly to the beautiful Gardens by the Bay, Marina Barrage and Marina Bay Sands.