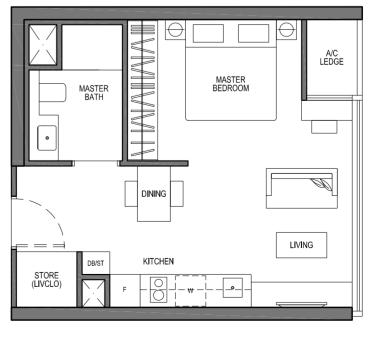

#### 47 SQM / 506 SQFT

#01-05 TO #26-05 #05-13 TO #26-13 #01-20 TO #16-20 (MIRROR UNIT) #05-33 TO #26-33

### TYPE A1(h) 1 - BEDROOM SUITES

64 SQM / 689 SQFT

#27-05

DOTTED LINE DENOTES VOID AREA FOR A1(h) (AREA INCLUDES VOID AREA OF 17 SQM)

\_ . \_\_ . \_\_ . \_\_

AREA INCLUDES A/C LEDGE, BALCONY, PES AND VOID AREA WHERE APPLICABLE. RC TRELLIS IS NOT PART OF STRATA AREA. SOME UNITS ARE MIRROR IMAGES OF THE APARTMENT PLANS SHOWN IN THE BROCHURE. PLEASE REFER TO THE KEY PLANS FOR ORIENTATION. THE PLANS ARE SUBJECTED TO CHANGE AS MAY BE APPROVED BY RELEVANT AUTHORITIES. ALL FLOOR PLANS ARE APPROXIMATE MEASUREMENTS ONLY AND ARE SUBJECTED TO FINAL SURVEY. ABBREVIATION: A/C LEDGE (AIRCON LEDGE), PES (PRIVATE ENCLOSED SPACE), DB (DISTRIBUTION BOARD), STORE (LIVCLO), RC TRELLIS (REINFORCED CONCRETE TRELLIS)