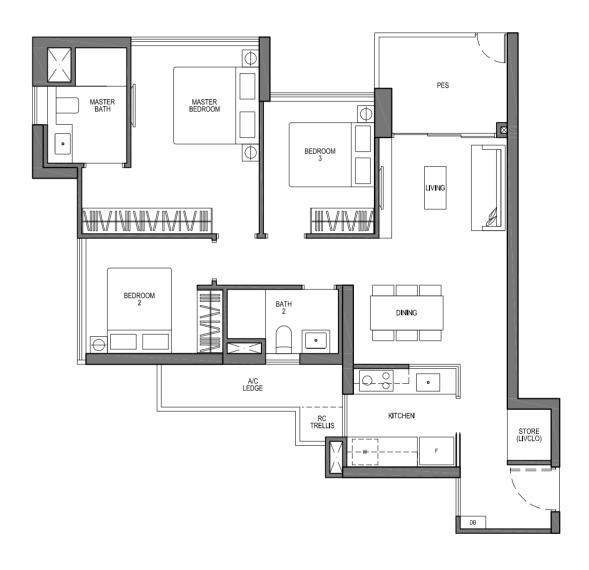

### TYPE A1(h) 1 - BEDROOM SUITES

64 SQM / 689 SQFT

#27-05

DOTTED LINE DENOTES VOID AREA FOR A1(h) (AREA INCLUDES VOID AREA OF 17 SQM)

\_ . \_\_ . \_\_ . \_\_

AREA INCLUDES A/C LEDGE, BALCONY, PES AND VOID AREA WHERE APPLICABLE. RC TRELLIS IS NOT PART OF STRATA AREA. SOME UNITS ARE MIRROR IMAGES OF THE APARTMENT PLANS SHOWN IN THE BROCHURE. PLEASE REFER TO THE KEY PLANS FOR ORIENTATION. THE PLANS ARE SUBJECTED TO CHANGE AS MAY BE APPROVED BY RELEVANT AUTHORITIES. ALL FLOOR PLANS ARE APPROXIMATE MEASUREMENTS ONLY AND ARE SUBJECTED TO FINAL SURVEY. ABBREVIATION: A/C LEDGE (AIRCON LEDGE), PES (PRIVATE ENCLOSED SPACE), DB (DISTRIBUTION BOARD), STORE (LIVCLO), RC TRELLIS (REINFORCED CONCRETE TRELLIS)