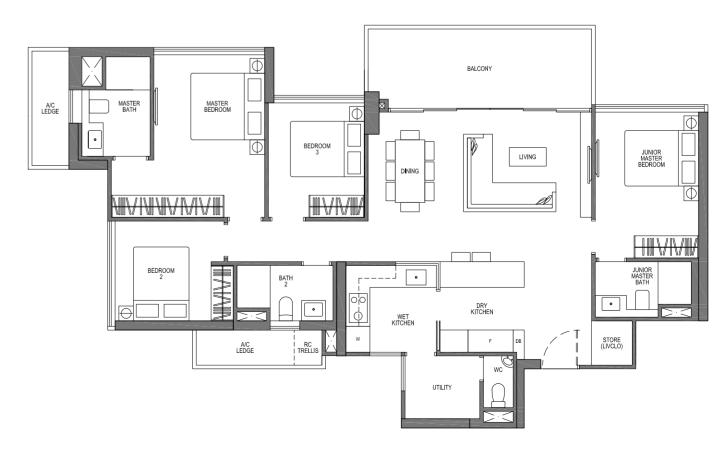

# PRIVÉ

Private lifts allow you and your family true privacy and exclusivity. With all units overlooking the ocean, every aspect of Privé Homes is designed for a truly luxurious living experience.

#02-09 TO #26-09 #02-24 TO #16-24 (MIRROR UNIT) #02-29 TO #16-29