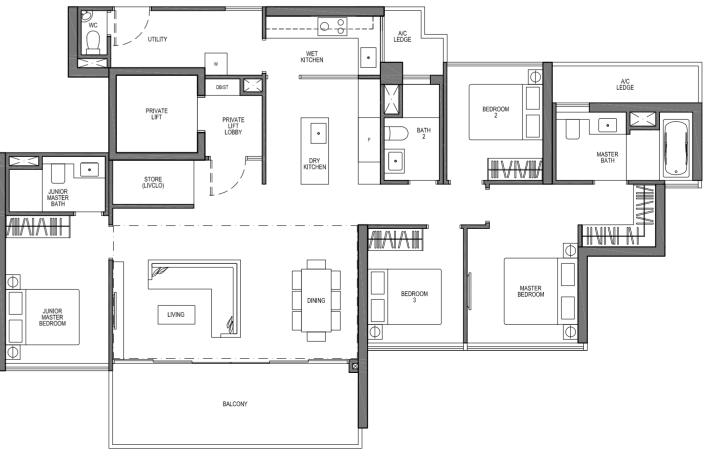

### TYPE D3 4 - BEDROOM PRIVÉ

#### 156 SQM / 1679 SQFT

#17-17 TO #26-17 (MIRROR UNIT) #17-35 TO #26-35