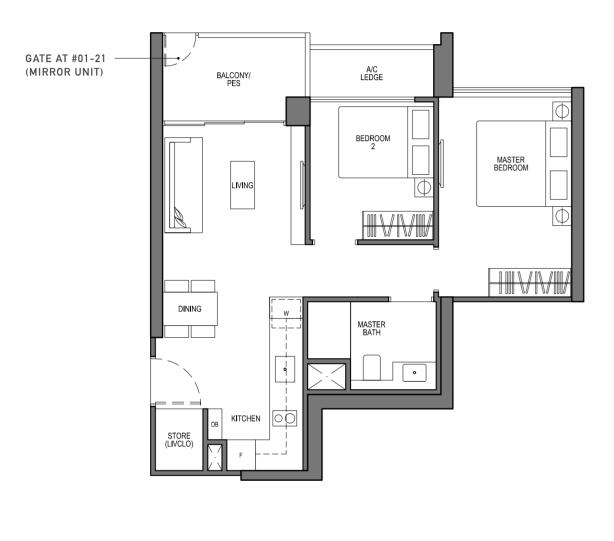

#### 63 SQM / 678 SQFT

#05-12 TO #26-12 #01-21 TO #26-21 (MIRROR UNIT) #05-32 TO #26-32

AREA INCLUDES A/C LEDGE, BALCONY, PES AND VOID AREA WHERE APPLICABLE. RC TRELLIS IS NOT PART OF STRATA AREA. SOME UNITS ARE MIRROR IMAGES OF THE APARTMENT PLANS SHOWN IN THE BROCHURE. PLEASE REFER TO THE KEY PLANS FOR ORIENTATION. THE PLANS ARE SUBJECTED TO CHANGE AS MAY BE APPROVED BY RELEVANT AUTHORITIES. ALL FLOOR PLANS ARE APPROXIMATE MEASUREMENTS ONLY AND ARE SUBJECTED TO FINAL SURVEY. ABBREVIATION: A/C LEDGE (AIRCON LEDGE), PES (PRIVATE ENCLOSED SPACE), DB (DISTRIBUTION BOARD), STORE (LIVCLO), RC TRELLIS (REINFORCED CONCRETE TRELLIS) AREA INCLUDES A/C LEDGE, BALCONY, PES AND VOID AREA WHERE APPLICABLE. RC TRELLIS IS NOT PART OF STRATA AREA. SOME UNITS ARE MIRROR IMAGES OF THE APARTMENT PLANS SHOWN IN THE BROCHURE. PLEASE REFER TO THE KEY PLANS FOR ORIENTATION. THE PLANS ARE SUBJECTED TO CHANGE AS MAY BE APPROVED BY RELEVANT AUTHORITIES. ALL FLOOR PLANS ARE APPROXIMATE MEASUREMENTS ONLY AND ARE SUBJECTED TO FINAL SURVEY. ABBREVIATION: A/C LEDGE (AIRCON LEDGE), PES (PRIVATE ENCLOSED SPACE), DB (DISTRIBUTION BOARD), STORE (LIVCLO), RC TRELLIS (REINFORCED CONCRETE TRELLIS)