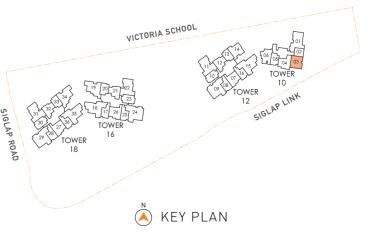

3(h) (AREA INCLUDES VOID AREA OF 18 SQM)



### THE MOST FLEXIBLE HOME INVESTMENT





Dual-key TRIO Homes are ideal for multi-generational families or the savvy investor. Two entrances and living spaces allow you to create a separate home office, rental unit or guest suite, making them a perfect choice for a flexible investment.



YOUR FAMILY + PARENTS THE PERFECT HOME TO TAKE CARE OF YOUR PARENTS.



YOUR FAMILY + TENANTS EARN EXTRA INCOME FROM ROOM RENTAL.



YOUR FAMILY + HOME OFFICE

WORK FROM HOME AND EARN MORE BY SAVING ON OFFICE SPACE RENTAL.

### TYPE BT1 2 - BEDROOM TRIO

### 77 SQM / 829 SQFT

#05-03 TO #26-03

### TYPE BT1(h) 2 - BEDROOM TRIO

91 SQM / 980 SQFT

#27-03

\_ . \_ . \_ . \_ . \_ . \_ DOTTED LINE DENOTES VOID AREA FOR BT1(h) (AREA INCLUDES VOID AREA OF 14 SQM)







# VANTAGE

A cross ventilated layout allows Vantage Homes to overlook both the sea and the low-rise landed neighbourhood. Ensuring scenic views in every direction, your home is filled with an abundance of sunlight and the sea breeze.





### 73 SQM / 786 SQFT

#01-06 TO #13-06 #17-06 TO #26-06



87 SQM / 936 SQFT

#27-06

\_ . \_ . \_ . \_ . \_ . \_ DOTTED LINE DENOTES VOID AREA FOR B4(h) (AREA INCLUDES VOID AREA OF 14 SQM)







AREA INCLUDES A/C LEDGE, BALCONY, PES AND VOID AREA WHERE APPLICABLE. RC TRELLIS IS NOT PART OF STRATA AREA. SOME UNITS ARE MIRROR IMAGES OF THE APARTMENT PLANS SHOWN IN THE BROCHURE. PLEASE REFER TO THE KEY PLANS FOR ORIENTATION. THE PLANS ARE SUBJECTED TO CHANGE AS MAY BE APPROVED BY RELEVANT AUTHORITIES. ALL FLOOR PLANS ARE APPROXIMATE MEASUREMENTS ONLY