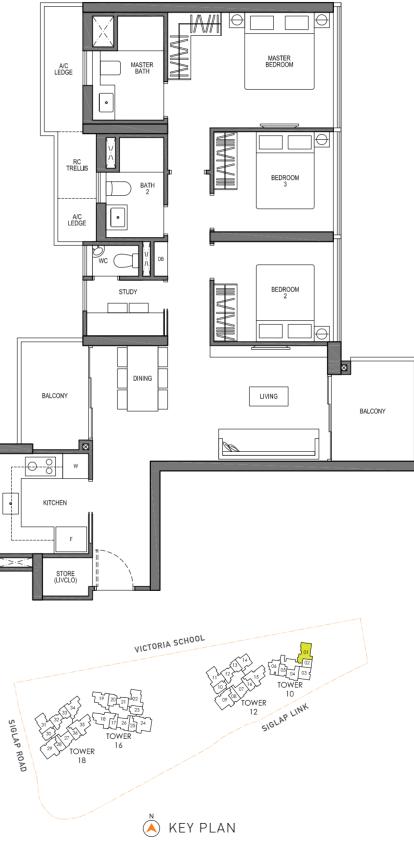

### SITE PLAN

### TYPE C2 3 - BEDROOM + STUDY VANTAGE

105 SQM / 1130 SQFT

#05-01 TO #26-01

A Vista Home affords you stunning perspectives from the comfort of your home. Extended living and dining rooms link to the balcony, with expansive living hall frontage. Our rooms have all been designed to offer the luxury of both space and priceless views, with common bedrooms spacious enough for Queen Sized beds and master bedrooms that easily accommodate King Sized beds.