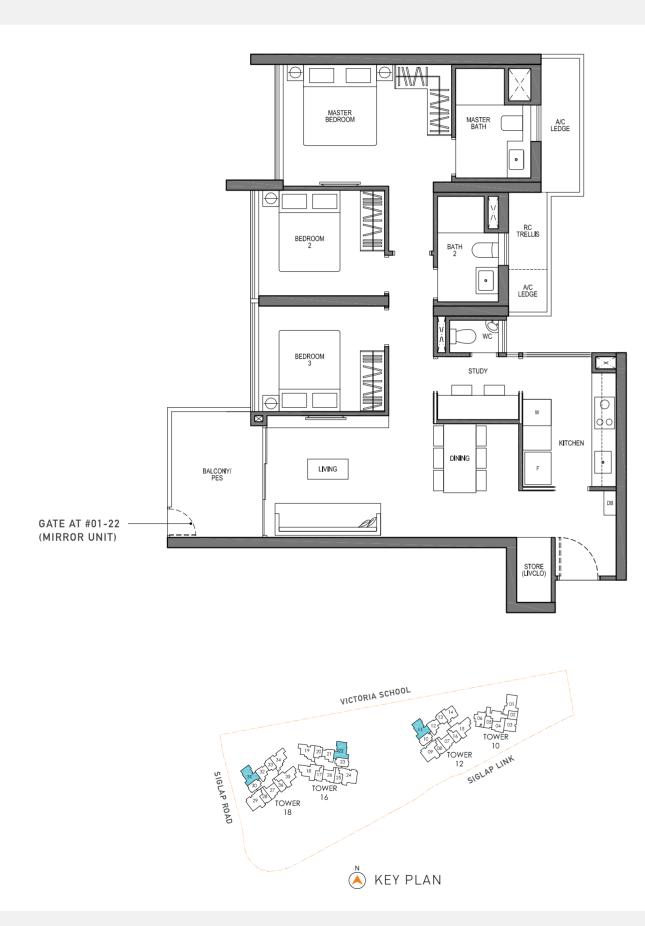

### TYPE C3 3 - BEDROOM + STUDY VIVA

101 SQM / 1087 SQFT

#01-11 TO #26-11 #01-22 TO #26-22 (MIRROR UNIT) #05-31 TO #26-31

AREA INCLUDES A/C LEDGE, BALCONY, PES AND VOID AREA WHERE APPLICABLE. RC TRELLIS IS NOT PART OF STRATA AREA. SOME UNITS ARE MIRROR IMAGES OF THE APARTMENT PLANS SHOWN IN THE BROCHURE. PLEASE REFER TO THE KEY PLANS FOR ORIENTATION. THE PLANS ARE SUBJECTED TO CHANGE AS MAY BE APPROVED BY RELEVANT AUTHORITIES. ALL FLOOR PLANS ARE APPROXIMATE MEASUREMENTS ONLY AND ARE SUBJECTED TO FINAL SURVEY. ABBREVIATION: A/C LEDGE (AIRCON LEDGE), PES (PRIVATE ENCLOSED SPACE), DB (DISTRIBUTION BOARD), STORE (LIVCLO), RC TRELLIS (REINFORCED CONCRETE TRELLIS)

### TYPE C3(h) 3 - BEDROOM + STUDY VIVA

121 SQM / 1302 SQFT

#27-11 #27-22 (MIRROR UNIT) #27-31

\_ . \_ . \_ . \_ . \_ . \_ . \_ DOTTED LINE DENOTES VOID AREA FOR C3(h) (AREA INCLUDES VOID AREA OF 18 SQM)