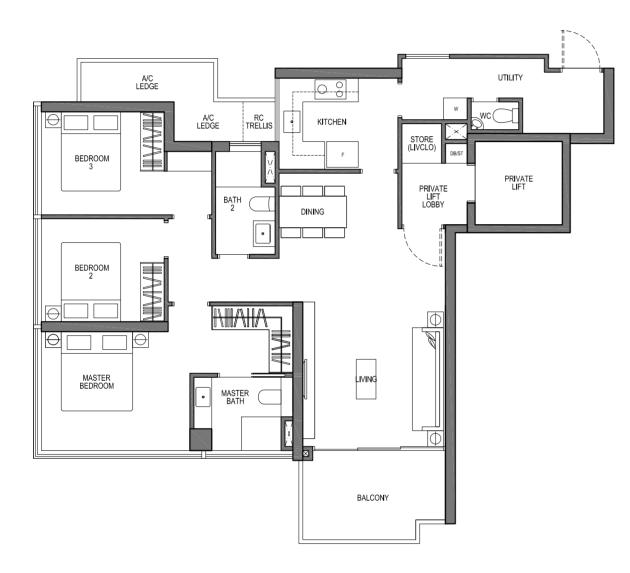

### TYPE C1 3 - BEDROOM VIVA

95 SQM / 1023 SQFT

#02-19 TO #16-19 #05-34 TO #26-34 (MIRROR UNIT)

AREA INCLUDES A/C LEDGE, BALCONY, PES AND VOID AREA WHERE APPLICABLE. RC TRELLIS IS NOT PART OF STRATA AREA. SOME UNITS ARE MIRROR IMAGES OF THE APARTMENT PLANS SHOWN IN THE BROCHURE. PLEASE REFER TO THE KEY PLANS FOR ORIENTATION. THE PLANS ARE SUBJECTED TO CHANGE AS MAY BE APPROVED BY RELEVANT AUTHORITIES. ALL FLOOR PLANS ARE APPROXIMATE MEASUREMENTS ONLY AND ARE SUBJECTED TO FINAL SURVEY. ABBREVIATION: A/C LEDGE (AIRCON LEDGE), PES (PRIVATE ENCLOSED SPACE), DB (DISTRIBUTION BOARD), STORE (LIVCLO), RC TRELLIS (REINFORCED CONCRETE TRELLIS) AREA INCLUDES A/C LEDGE, BALCONY, PES AND VOID AREA WHERE APPLICABLE. RC TRELLIS IS NOT PART OF STRATA AREA. SOME UNITS ARE MIRROR IMAGES OF THE APARTMENT PLANS SHOWN IN THE BROCHURE. PLEASE REFER TO THE KEY PLANS FOR ORIENTATION. THE PLANS ARE SUBJECTED TO CHANGE AS MAY BE APPROVED BY RELEVANT AUTHORITIES. ALL FLOOR PLANS ARE APPROXIMATE MEASUREMENTS ONLY AND ARE SUBJECTED TO FINAL SURVEY. ABBREVIATION: A/C LEDGE (AIRCON LEDGE), PES (PRIVATE ENCLOSED SPACE), DB (DISTRIBUTION BOARD), STORE (LIVCLO), RC TRELLIS (REINFORCED CONCRETE TRELLIS)

### TYPE C1(a) 3 - BEDROOM VIVA

95 SQM / 1023 SQFT

#01-19