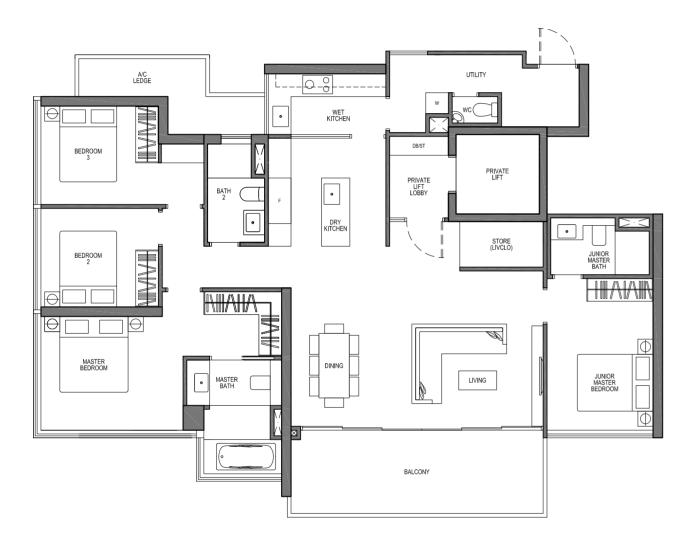

# PRIVÉ

Private lifts allow you and your family true privacy and exclusivity. With all units overlooking the ocean, every aspect of Privé Homes is designed for a truly luxurious living experience.

#02-09 TO #26-09 #02-24 TO #16-24 (MIRROR UNIT) #02-29 TO #16-29