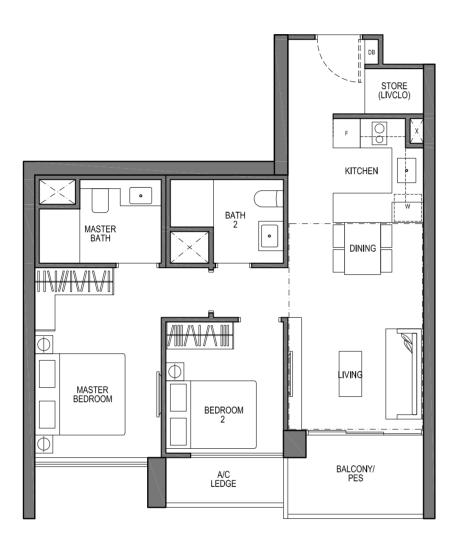

### TYPE A1(h) 1 - BEDROOM SUITES

64 SQM / 689 SQFT

#27-05

DOTTED LINE DENOTES VOID AREA FOR A1(h) (AREA INCLUDES VOID AREA OF 17 SQM)

\_ . \_\_ . \_\_ . \_\_

AREA INCLUDES A/C LEDGE, BALCONY, PES AND VOID AREA WHERE APPLICABLE. RC TRELLIS IS NOT PART OF STRATA AREA. SOME UNITS ARE MIRROR IMAGES OF THE APARTMENT PLANS SHOWN IN THE BROCHURE. PLEASE REFER TO THE KEY PLANS FOR ORIENTATION. THE PLANS ARE SUBJECTED TO CHANGE AS MAY BE APPROVED BY RELEVANT AUTHORITIES. ALL FLOOR PLANS ARE APPROXIMATE MEASUREMENTS ONLY AND ARE SUBJECTED TO FINAL SURVEY. ABBREVIATION: A/C LEDGE (AIRCON LEDGE), PES (PRIVATE ENCLOSED SPACE), DB (DISTRIBUTION BOARD), STORE (LIVCLO), RC TRELLIS (REINFORCED CONCRETE TRELLIS)