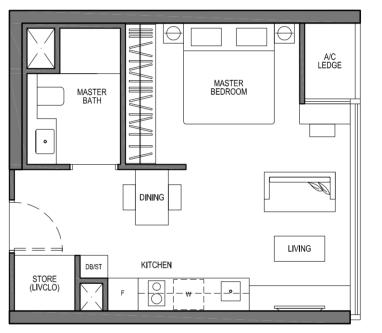

### TYPE A2 1 - BEDROOM SUITES

39 SQM / 420 SQFT

#05-02 TO #26-02

### TYPE B2 2 - BEDROOM VIVA

73 SQM / 786 SQFT

#01-07 TO #26-07 #01-26 TO #26-26 (MIRROR UNIT) #01-27 TO #26-27

### TYPE B3 2 - BEDROOM VIVA

71 SQM / 764 SQFT

#01-04 TO #26-04

### TYPE B5 2 - BEDROOM VIVA

75 SQM / 807 SQFT

#05-14 TO #26-14

### TYPE C2 3 - BEDROOM + STUDY VANTAGE

105 SQM / 1130 SQFT

#05-01 TO #26-01

A Vista Home affords you stunning perspectives from the comfort of your home. Extended living and dining rooms link to the balcony, with expansive living hall frontage. Our rooms have all been designed to offer the luxury of both space and priceless views, with common bedrooms spacious enough for Queen Sized beds and master bedrooms that easily accommodate King Sized beds.