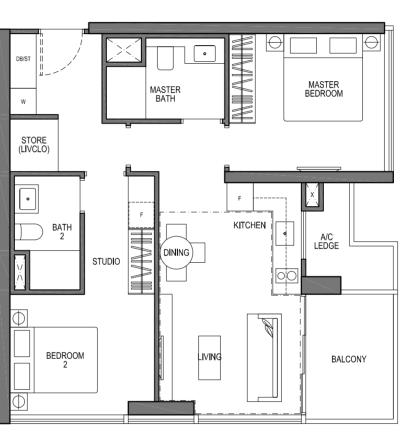

### TYPE C2 3 - BEDROOM + STUDY VANTAGE

105 SQM / 1130 SQFT

#05-01 TO #26-01

A Vista Home affords you stunning perspectives from the comfort of your home. Extended living and dining rooms link to the balcony, with expansive living hall frontage. Our rooms have all been designed to offer the luxury of both space and priceless views, with common bedrooms spacious enough for Queen Sized beds and master bedrooms that easily accommodate King Sized beds.