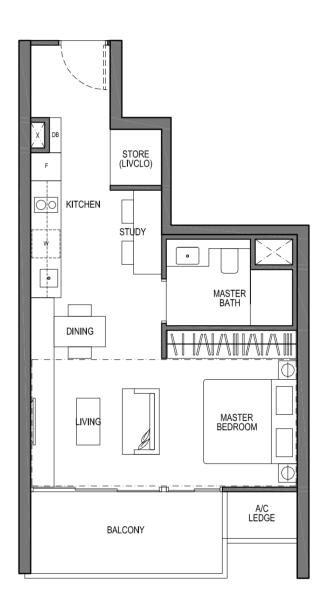

# SUPTES

Where your living, dining and bedroom spaces all seamlessly blend. Customise the open layout of your Suite as you desire, while enjoying the breathtaking views from every part of your home.

### TYPE A1 1 - BEDROOM SUITES

#### 47 SQM / 506 SQFT

#01-05 TO #26-05 #05-13 TO #26-13 #01-20 TO #16-20 (MIRROR UNIT) #05-33 TO #26-33