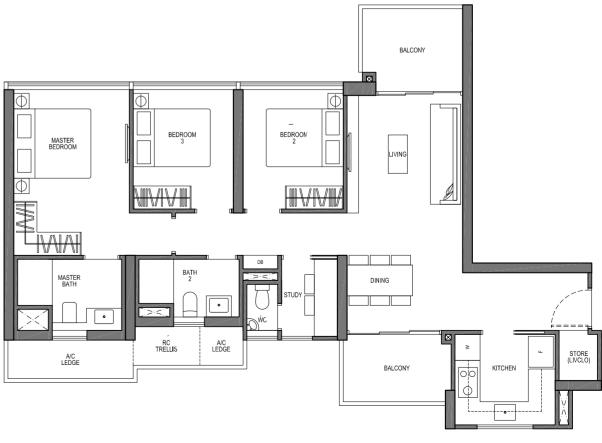

### TYPE C2 3 - BEDROOM + STUDY VANTAGE

105 SQM / 1130 SQFT

#05-01 TO #26-01

A Vista Home affords you stunning perspectives from the comfort of your home. Extended living and dining rooms link to the balcony, with expansive living hall frontage. Our rooms have all been designed to offer the luxury of both space and priceless views, with common bedrooms spacious enough for Queen Sized beds and master bedrooms that easily accommodate King Sized beds.