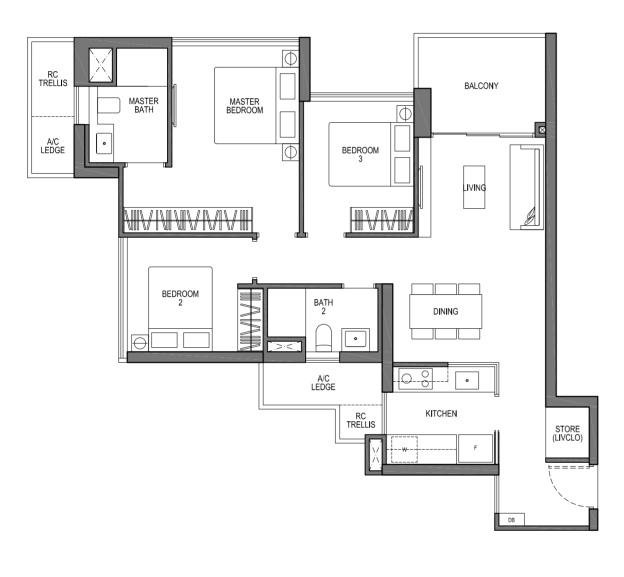

### TYPE A1(h) 1 - BEDROOM SUITES

64 SQM / 689 SQFT

#27-05

DOTTED LINE DENOTES VOID AREA FOR A1(h) (AREA INCLUDES VOID AREA OF 17 SQM)

\_ . \_\_ . \_\_ . \_\_

AREA INCLUDES A/C LEDGE, BALCONY, PES AND VOID AREA WHERE APPLICABLE. RC TRELLIS IS NOT PART OF STRATA AREA. SOME UNITS ARE MIRROR IMAGES OF THE APARTMENT PLANS SHOWN IN THE BROCHURE. PLEASE REFER TO THE KEY PLANS FOR ORIENTATION. THE PLANS ARE SUBJECTED TO CHANGE AS MAY BE APPROVED BY RELEVANT AUTHORITIES. ALL FLOOR PLANS ARE APPROXIMATE MEASUREMENTS ONLY AND ARE SUBJECTED TO FINAL SURVEY. ABBREVIATION: A/C LEDGE (AIRCON LEDGE), PES (PRIVATE ENCLOSED SPACE), DB (DISTRIBUTION BOARD), STORE (LIVCLO), RC TRELLIS (REINFORCED CONCRETE TRELLIS)