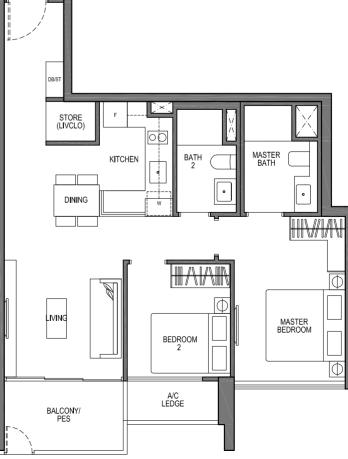

#### 63 SQM / 678 SQFT

#05-12 TO #26-12 #01-21 TO #26-21 (MIRROR UNIT) #05-32 TO #26-32

AREA INCLUDES A/C LEDGE, BALCONY, PES AND VOID AREA WHERE APPLICABLE. RC TRELLIS IS NOT PART OF STRATA AREA. SOME UNITS ARE MIRROR IMAGES OF THE APARTMENT PLANS SHOWN IN THE BROCHURE. PLEASE REFER TO THE KEY PLANS FOR ORIENTATION. THE PLANS ARE SUBJECTED TO CHANGE AS MAY BE APPROVED BY RELEVANT AUTHORITIES. ALL FLOOR PLANS ARE APPROXIMATE MEASUREMENTS ONLY AND ARE SUBJECTED TO FINAL SURVEY. ABBREVIATION: A/C LEDGE (AIRCON LEDGE), PES (PRIVATE ENCLOSED SPACE), DB (DISTRIBUTION BOARD), STORE (LIVCLO), RC TRELLIS (REINFORCED CONCRETE TRELLIS) AREA INCLUDES A/C LEDGE, BALCONY, PES AND VOID AREA WHERE APPLICABLE. RC TRELLIS IS NOT PART OF STRATA AREA. SOME UNITS ARE MIRROR IMAGES OF THE APARTMENT PLANS SHOWN IN THE BROCHURE. PLEASE REFER TO THE KEY PLANS FOR ORIENTATION. THE PLANS ARE SUBJECTED TO CHANGE AS MAY BE APPROVED BY RELEVANT AUTHORITIES. ALL FLOOR PLANS ARE APPROXIMATE MEASUREMENTS ONLY AND ARE SUBJECTED TO FINAL SURVEY. ABBREVIATION: A/C LEDGE (AIRCON LEDGE), PES (PRIVATE ENCLOSED SPACE), DB (DISTRIBUTION BOARD), STORE (LIVCLO), RC TRELLIS (REINFORCED CONCRETE TRELLIS)