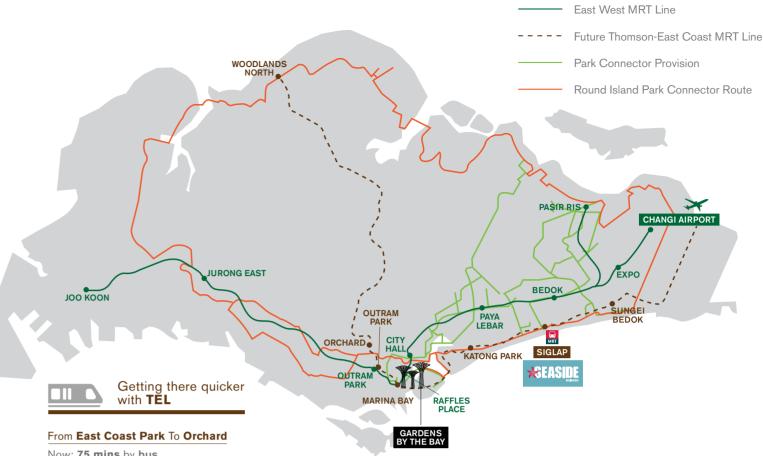

## MAKE A CONNECTION

Getting around is a breeze with a home at Seaside Residences. Just 3 minutes' walk to the future Siglap MRT Station, you are connected directly to stations such as Orchard, and can reach Shenton Way in a short 20 minutes via the upcoming Thomson-East Coast Line (TEL), slated for completion in 2023.

There are also upcoming plans for it to be linked to, and stopping at the future Terminal 5 before ending at the existing Changi Airport MRT station. This makes overseas travel and access to and from home that much more convenient and accessible.

With the extensive Park Connector Network that stretches through Singapore's green spaces, you can also enjoy a leisurely jog along the East Coast Park and cycle directly to the beautiful Gardens by the Bay, Marina Barrage and Marina Bay Sands.