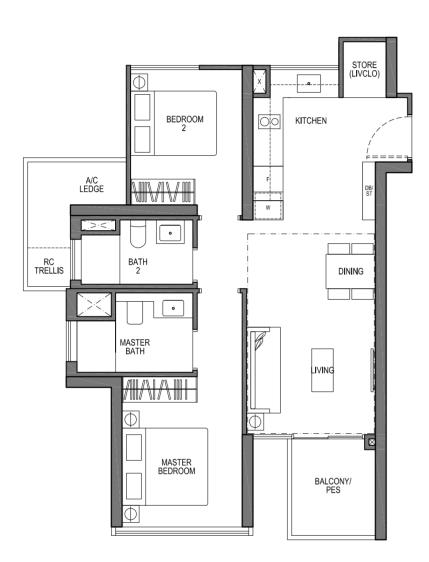

### TYPE B1 2 - BEDROOM VIVA

#### 63 SQM / 678 SQFT

#05-12 TO #26-12 #01-21 TO #26-21 (MIRROR UNIT) #05-32 TO #26-32

AREA INCLUDES A/C LEDGE, BALCONY, PES AND VOID AREA WHERE APPLICABLE. RC TRELLIS IS NOT PART OF STRATA AREA. SOME UNITS ARE MIRROR IMAGES OF THE APARTMENT PLANS SHOWN IN THE BROCHURE. PLEASE REFER TO THE KEY PLANS FOR ORIENTATION. THE PLANS ARE SUBJECTED TO CHANGE AS MAY BE APPROVED BY RELEVANT AUTHORITIES. ALL FLOOR PLANS ARE APPROXIMATE MEASUREMENTS ONLY AND ARE SUBJECTED TO FINAL SURVEY. ABBREVIATION: A/C LEDGE (AIRCON LEDGE), PES (PRIVATE ENCLOSED SPACE), DB (DISTRIBUTION BOARD), STORE (LIVCLO), RC TRELLIS (REINFORCED CONCRETE TRELLIS) AREA INCLUDES A/C LEDGE, BALCONY, PES AND VOID AREA WHERE APPLICABLE. RC TRELLIS IS NOT PART OF STRATA AREA. SOME UNITS ARE MIRROR IMAGES OF THE APARTMENT PLANS SHOWN IN THE BROCHURE. PLEASE REFER TO THE KEY PLANS FOR ORIENTATION. THE PLANS ARE SUBJECTED TO CHANGE AS MAY BE APPROVED BY RELEVANT AUTHORITIES. ALL FLOOR PLANS ARE APPROXIMATE MEASUREMENTS ONLY AND ARE SUBJECTED TO FINAL SURVEY. ABBREVIATION: A/C LEDGE (AIRCON LEDGE), PES (PRIVATE ENCLOSED SPACE), DB (DISTRIBUTION BOARD), STORE (LIVCLO), RC TRELLIS (REINFORCED CONCRETE TRELLIS)