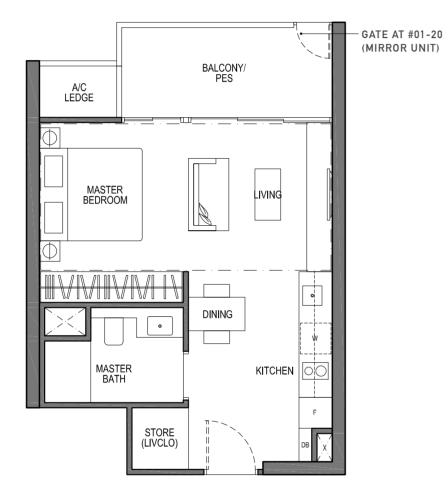

N TRIPS
- 06. BOXES FOR BULKY WINTER CLOTHING
- 07. ORGANISE YOUR HOBBY SUPPLIES, COLLECTIBLES, MEMORABILIA AND TOYS
- 08. FOUR-RUNG LADDER, FOLDING CHAIR AND IRONING BOARD
- 09. PLUG IN OR CHARGE YOUR APPLIANCES AT THE ELECTRICAL OUTLET
- 10. SPACE FOR YOUR VACUUM CLEANER AND TOOL BOXES





# SUPTES

Where your living, dining and bedroom spaces all seamlessly blend. Customise the open layout of your Suite as you desire, while enjoying the breathtaking views from every part of your home.



### TYPE A1 1 - BEDROOM SUITES

#### 47 SQM / 506 SQFT

#01-05 TO #26-05 #05-13 TO #26-13 #01-20 TO #16-20 (MIRROR UNIT) #05-33 TO #26-33

### TYPE A1(h) 1 - BEDROOM SUITES

64 SQM / 689 SQFT

#27-05

DOTTED LINE DENOTES VOID AREA FOR A1(h) (AREA INCLUDES VOID AREA OF 17 SQM)

\_ . \_\_ . \_\_ . \_\_







AREA INCLUDES A/C LEDGE, BALCONY, PES AND VOID AREA WHERE APPLICABLE. RC TRELLIS IS NOT PART OF STRATA AREA. SOME UNITS ARE MIRROR IMAGES OF THE APARTMENT PLANS SHOWN IN THE BROCHURE. PLEASE REFER TO THE KEY PLANS FOR ORIENTATION. THE PLANS ARE SUBJECTED TO CHANGE AS MAY BE APPROVED BY RELEVANT AUTHORITIES. ALL FLOOR PLANS ARE APPROXIMATE MEASUREMENTS ONLY AND ARE SUBJECTED TO FINAL SURVEY. ABBREVIATION: A/C LEDGE (AIRCON LEDGE), PES (PRIVATE ENCLOSED SPACE), DB (DISTRIBUTION BOARD), STORE (LIVCLO), RC TRELLIS (REINFORCED CONCRETE TRELLIS)

### TYPE A2 1 - BEDROOM SUITES

39 SQM / 420 SQFT

#05-02 TO #26-02





### TYPE AS1 1 - BEDROOM + STUDY SUITES

### 55 SQM / 592 SQFT

#01-10 TO #26-10 #01-23 TO #26-23 (MIRROR UNIT) #05-30 TO #26-30

### TYPE AS1(h) 1 - BEDROOM + STUDY SUITES