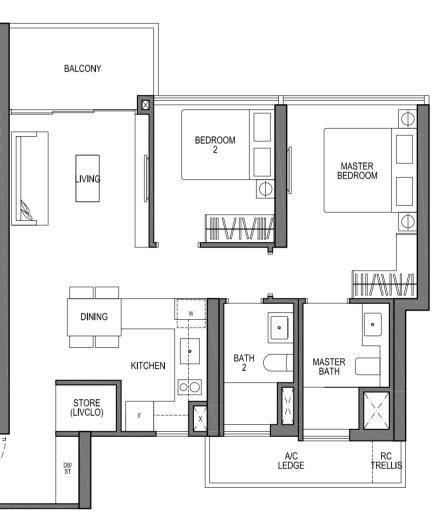

### TYPE C2 3 - BEDROOM + STUDY VANTAGE

105 SQM / 1130 SQFT

#05-01 TO #26-01

A Vista Home affords you stunning perspectives from the comfort of your home. Extended living and dining rooms link to the balcony, with expansive living hall frontage. Our rooms have all been designed to offer the luxury of both space and priceless views, with common bedrooms spacious enough for Queen Sized beds and master bedrooms that easily accommodate King Sized beds.