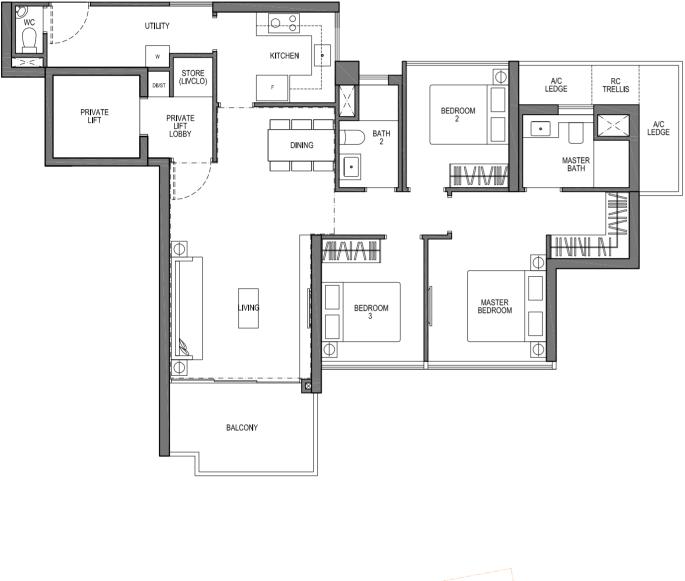

# PRIVÉ

Private lifts allow you and your family true privacy and exclusivity. With all units overlooking the ocean, every aspect of Privé Homes is designed for a truly luxurious living experience.

#02-09 TO #26-09 #02-24 TO #16-24 (MIRROR UNIT) #02-29 TO #16-29

#### 112 SQM / 1206 SQFT

#02-15 TO #13-15 #17-15 TO #26-15 #02-18 TO #13-18 (MIRROR UNIT) #02-35 TO #13-35