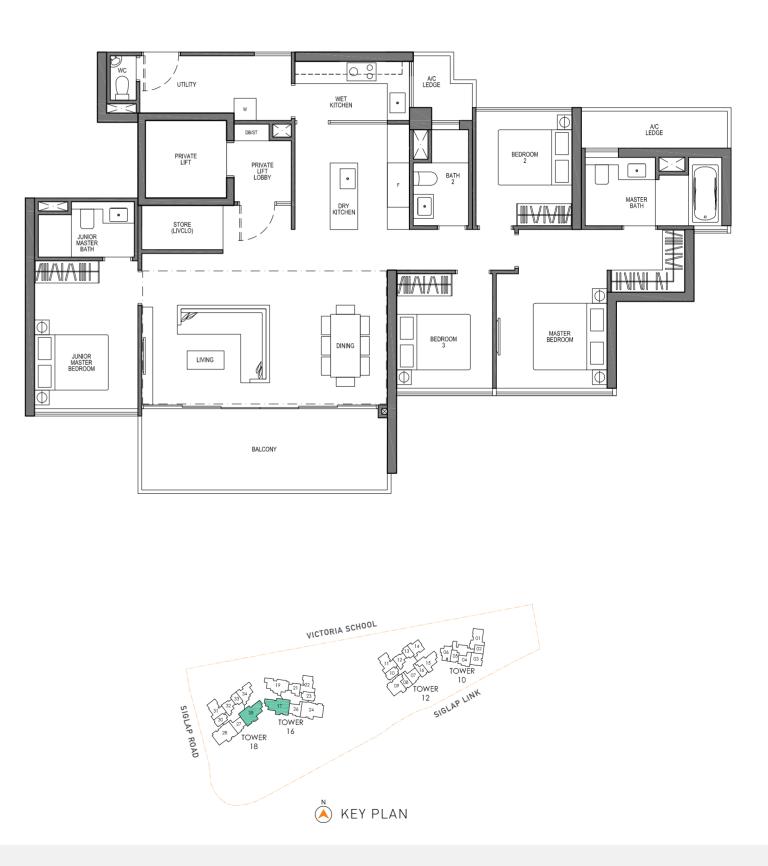

_ . \_\_ . \_\_ . \_

DOTTED LINE DENOTES VOID AREA FOR C5(h) (AREA INCLUDES VOID AREA OF 25 SQM)







AREA INCLUDES A/C LEDGE, BALCONY, PES AND VOID AREA WHERE APPLICABLE. RC TRELLIS IS NOT PART OF STRATA AREA. SOME UNITS ARE MIRROR IMAGES OF THE APARTMENT PLANS SHOWN IN THE BROCHURE. PLEASE REFER TO THE KEY PLANS FOR ORIENTATION. THE PLANS ARE SUBJECTED TO CHANGE AS MAY BE APPROVED BY RELEVANT AUTHORITIES. ALL FLOOR PLANS ARE APPROXIMATE MEASUREMENTS ONLY AND ARE SUBJECTED TO FINAL SURVEY. ABBREVIATION: A/C LEDGE (AIRCON LEDGE), PES (PRIVATE ENCLOSED SPACE), DB (DISTRIBUTION BOARD), STORE (LIVCLO), RC TRELLIS (REINFORCED CONCRETE TRELLIS)

### TYPE C5(p) 3 - BEDROOM PRIVÉ

118 SQM / 1270 SQFT

#01-15 #01-18 (MIRROR UNIT) #01-35







#17-24 TO #26-24 (MIRROR UNIT) #17-28 TO #26-28







AREA INCLUDES A/C LEDGE, BALCONY, PES AND VOID AREA WHERE APPLICABLE. RC TRELLIS IS NOT PART OF STRATA AREA. SOME UNITS ARE MIRROR IMAGES OF THE APARTMENT PLANS SHOWN IN THE BROCHURE. PLEASE REFER TO THE KEY PLANS FOR ORIENTATION. THE PLANS ARE SUBJECTED TO CHANGE AS MAY BE APPROVED BY RELEVANT AUTHORITIES. ALL FLOOR PLANS ARE APPROXIMATE MEASUREMENTS ONLY AND ARE SUBJECTED TO FINAL SURVEY. ABBREVIATION: A/C LEDGE (AIRCON LEDGE), PES (PRIVATE ENCLOSED SPACE), DB (DISTRIBUTION BOARD), STORE (LIVCLO), RC TRELLIS (REINFORCED CONCRETE TRELLIS)

### TYPE D3 4 - BEDROOM PRIVÉ

#### 156 SQM / 1679 SQFT

#17-17 TO #26-17 (MIRROR UNIT) #17-35 TO #26-35

### TYPE D3(h) 4 - BEDROOM PRIVÉ

180 SQM / 1938 SQFT

#27-17 (MIRROR UNIT) & #27-35

\_ . \_ . \_ . \_ . \_ . \_ DOTTED LINE DENOTES VOID AREA