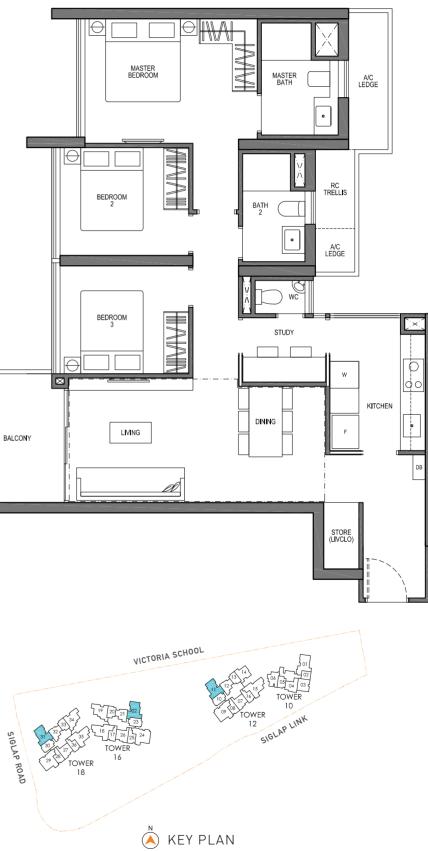

### TYPE C3 3 - BEDROOM + STUDY VIVA

101 SQM / 1087 SQFT

#01-11 TO #26-11 #01-22 TO #26-22 (MIRROR UNIT) #05-31 TO #26-31

AREA INCLUDES A/C LEDGE, BALCONY, PES AND VOID AREA WHERE APPLICABLE. RC TRELLIS IS NOT PART OF STRATA AREA. SOME UNITS ARE MIRROR IMAGES OF THE APARTMENT PLANS SHOWN IN THE BROCHURE. PLEASE REFER TO THE KEY PLANS FOR ORIENTATION. THE PLANS ARE SUBJECTED TO CHANGE AS MAY BE APPROVED BY RELEVANT AUTHORITIES. ALL FLOOR PLANS ARE APPROXIMATE MEASUREMENTS ONLY AND ARE SUBJECTED TO FINAL SURVEY. ABBREVIATION: A/C LEDGE (AIRCON LEDGE), PES (PRIVATE ENCLOSED SPACE), DB (DISTRIBUTION BOARD), STORE (LIVCLO), RC TRELLIS (REINFORCED CONCRETE TRELLIS)

### TYPE C3(h) 3 - BEDROOM + STUDY VIVA

121 SQM / 1302 SQFT

#27-11 #27-22 (MIRROR UNIT) #27-31

\_ . \_ . \_ . \_ . \_ . \_ . \_ DOTTED LINE DENOTES VOID AREA FOR C3(h) (AREA INCLUDES VOID AREA OF 18 SQM)