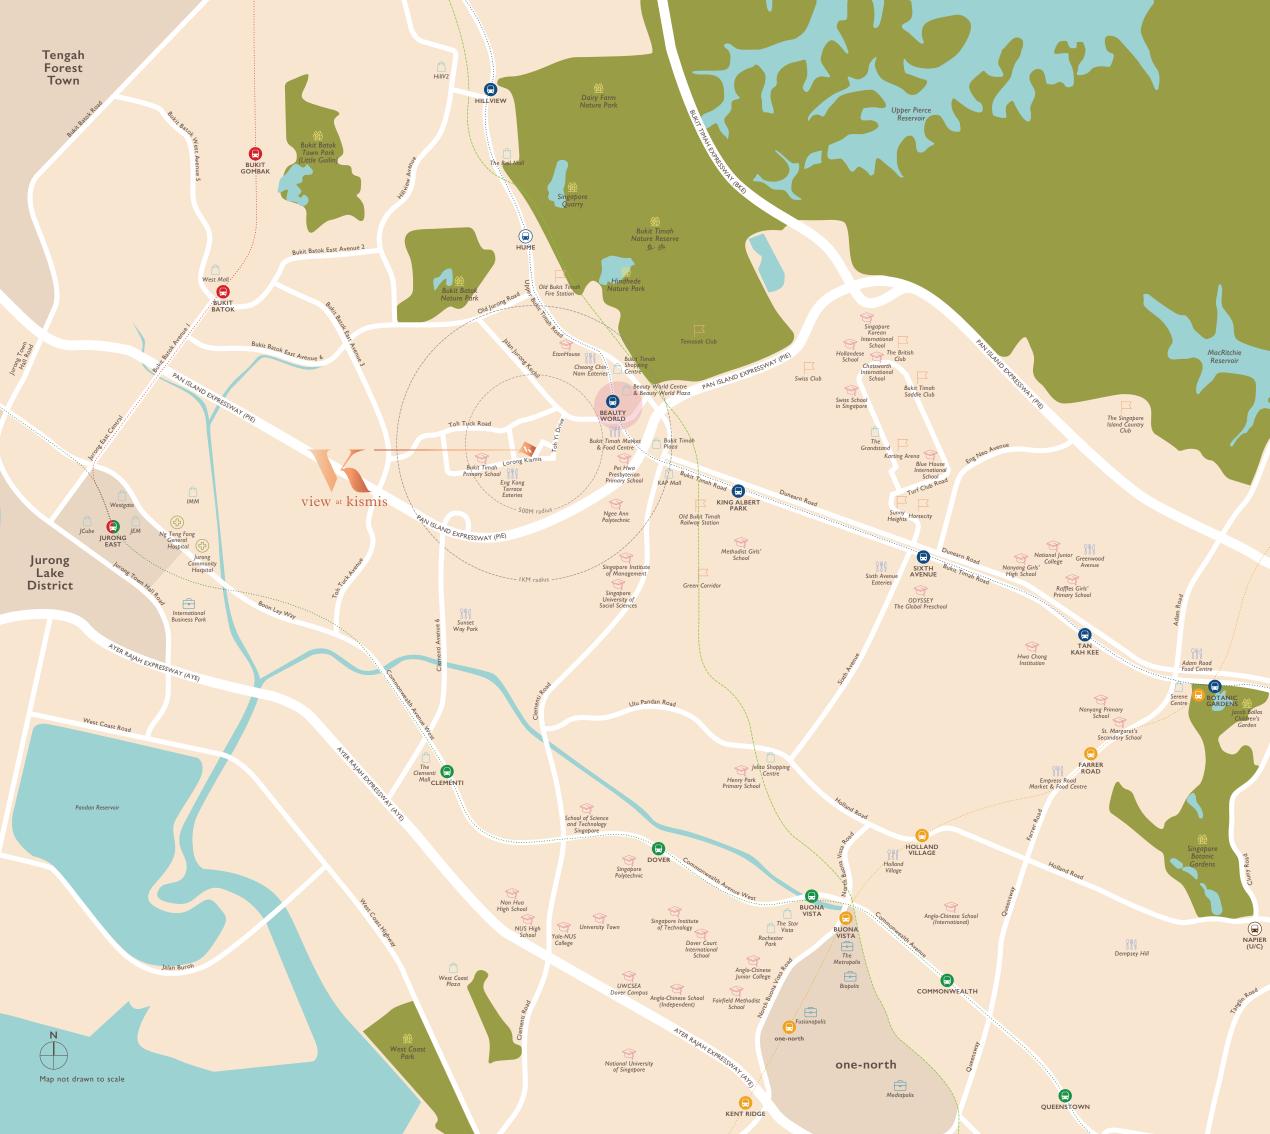

### Connectivity

| • Beauty World MRT Station                                                                                                                                                                                                                                                                                  |                                                                                                                                                                                                                                                                          |
|-------------------------------------------------------------------------------------------------------------------------------------------------------------------------------------------------------------------------------------------------------------------------------------------------------------|--------------------------------------------------------------------------------------------------------------------------------------------------------------------------------------------------------------------------------------------------------------------------|
| • PIE                                                                                                                                                                                                                                                                                                       | 5 min drive                                                                                                                                                                                                                                                              |
| • BKE                                                                                                                                                                                                                                                                                                       | 7 min drive                                                                                                                                                                                                                                                              |
| 😌 Schools                                                                                                                                                                                                                                                                                                   |                                                                                                                                                                                                                                                                          |
| <ul> <li>Bukit Timah Primary School*</li> <li>Pei Hwa Presbyterian<br/>Primary School*</li> <li>Methodist Girls' School</li> <li>Raffles Girls' Primary School</li> <li>Nanyang Girls' High School</li> <li>National Junior College</li> <li>Hwa Chong Institution</li> <li>*Schools within 1 km</li> </ul> | <ul> <li>Ngee Ann Polytechnic*</li> <li>Yale-NUS</li> <li>National University of Singapore<br/>(NUS)</li> <li>Swiss School in Singapore</li> <li>Hollandse School</li> <li>Singapore Korean International<br/>School</li> <li>Chatsworth International School</li> </ul> |
| <ul> <li>Food</li> <li>Eng Kong Terrace</li> <li>Cheong Chin Nam Road</li> <li>Bukit Timah Market &amp;<br/>Food Centre</li> </ul>                                                                                                                                                                          | <ul><li>Sixth Avenue</li><li>Holland Village</li></ul>                                                                                                                                                                                                                   |
| <ul> <li>Amenities</li> <li>Bukit Timah Shopping Centre</li> <li>Beauty World Centre and<br/>Beauty World Plaza</li> <li>Bukit Timah Plaza</li> <li>KAP Mall</li> </ul>                                                                                                                                     | <ul> <li>The Rail Mall</li> <li>The Grandstand</li> <li>Clementi Mall</li> <li>Rochester Park</li> <li>JEM</li> </ul>                                                                                                                                                    |
| <ul> <li>Nature &amp; Activities</li> <li>Hindhede Nature Park</li> <li>Bukit Timah Nature Reserve</li> <li>Singapore Quarry</li> <li>Dairy Farm Nature Park</li> <li>Bukit Batok Nature Park</li> <li>Bukit Batok Town Park<br/>(Little Guilin)</li> </ul>                                                 | <ul> <li>Champions Golf Academy</li> <li>Bukit Timah Saddle Club</li> <li>Karting Arena</li> <li>Horsecity</li> <li>The Singapore Island<br/>Country Club</li> </ul>                                                                                                     |
| <ul> <li>Business Districts</li> <li>one-north</li> <li>Jurong Lake District</li> </ul>                                                                                                                                                                                                                     | International Business Park                                                                                                                                                                                                                                              |
| <ul> <li>Healthcare</li> <li>Ng Teng Fong General Hospital</li> </ul>                                                                                                                                                                                                                                       |                                                                                                                                                                                                                                                                          |
| Upcoming Growth Areas <ul> <li>Beauty World Integrated Hu</li> <li>Tengah Forest Town</li> <li>Jurong Lake District</li> </ul>                                                                                                                                                                              | I 0 min drive                                                                                                                                                                                                                                                            |
|                                                                                                                                                                                                                                                                                                             |                                                                                                                                                                                                                                                                          |

All travel times are estimates and subject to actual traffic conditions.

Source: www.onemap.sg

Beauty World MRT Station and future Beauty World Integrated Hub, 10 min walk

# where a connected future is on the horizon

The coveted Bukit Timah area is centrally located to most of the important things in life. It is dotted with some of the best educational institutions in Singapore as well as a range of eateries that draw flocks of people from all over the island to its burrows.

## where economic centres and exciting activities are within reach

Found within 10 minutes drive from View at Kismis, Jurong Lake District offers businesses a vibrant ecosystem for advancement. Built upon the concept of flexible spaces and active programming that caters to different business and lifestyle needs, this up and coming economic centre is poised to be the next Central Business District (CBD) in Singapore.

Similarly, a mere stone's throw away lie the startlingly large variety of fun activities that will provide hours of laughter and joy for the family.

Economic centres:

- Jurong Lake District
- International Business Park
- one-north

Jurong, 10 min drive

one-north, 16 min drive

Bukit Timah Saddle Club, 12 min drive

Karting Arena, 9 min drive

The Singapore Island Country Club, 14 min drive

Rail Corridor, 8 min drive

All travel times are estimates and subject to actual traffic conditions. Source: www.onemap.sg

- Rail Corridor 24km Green Corridor Rejuvenation
   Bukit Timah Nature Reserve
- Other Activities: Karting Circuit, Saddle club, Golf club

Hindhede Nature Reserve, Lookout Point, 6 min drive