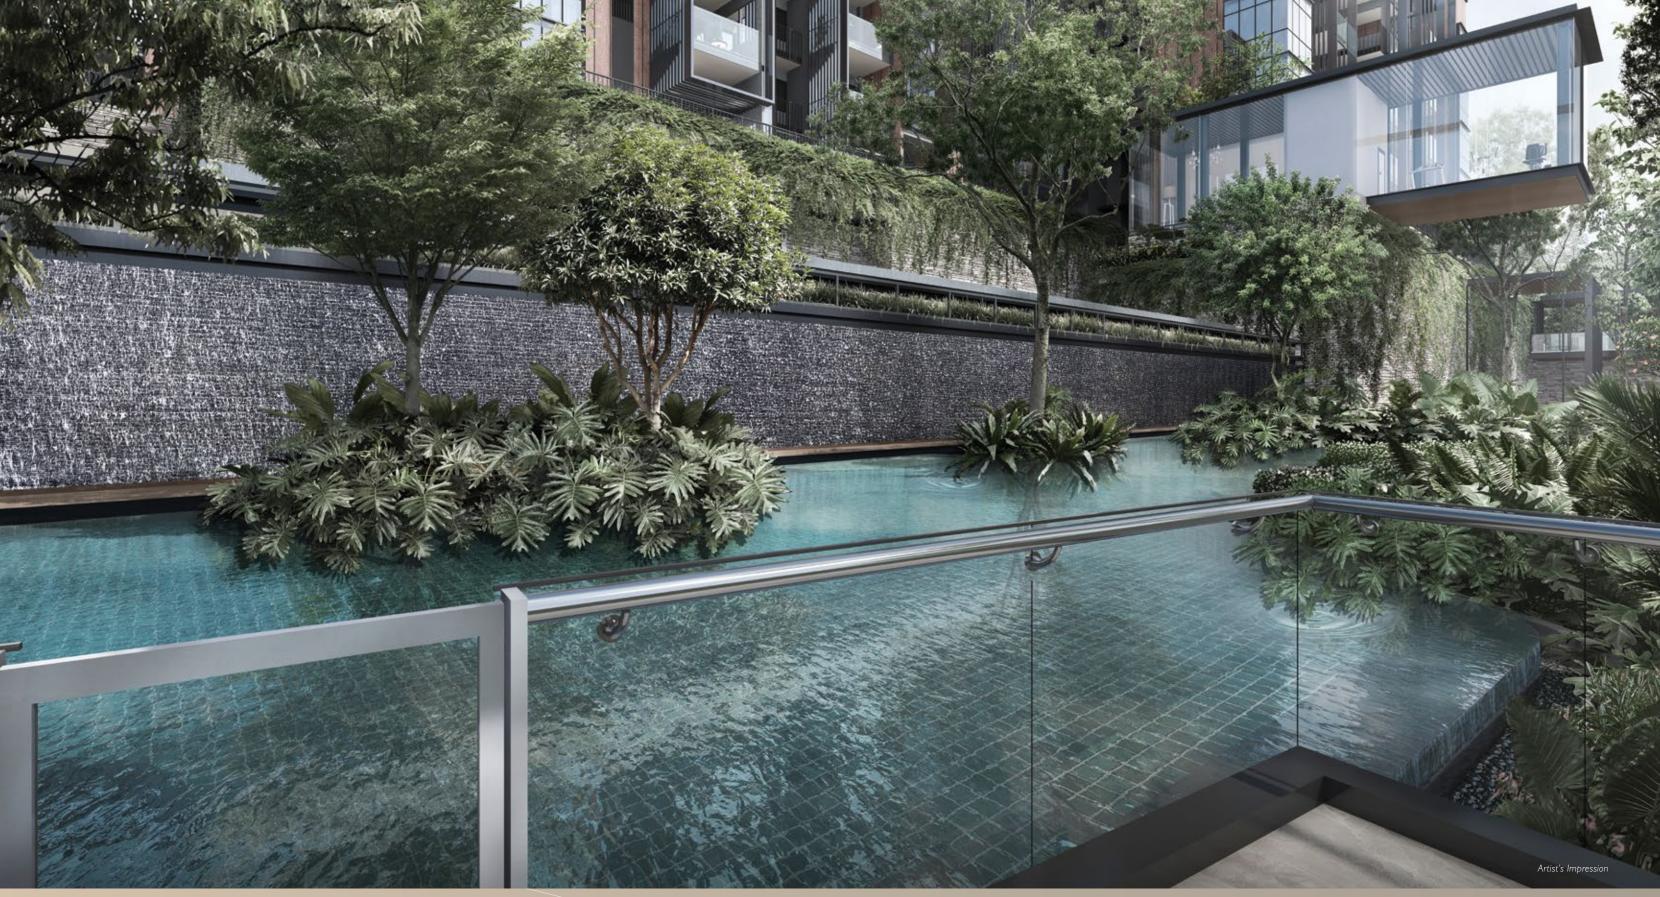

## where space plays a role in creating lasting relationships

where different vantage points can help create new bonds

and where all of life's elements are enjoyed in their fullness

Hilltop Tapas Lounge

Champagne Wet Deck

home is where you come to enjoy the serenity of standing still

A carefully selected mix of walnut and stone to highlight the rustic beauty of a vineyard. Each unit is designed to conjure the warm sun and wood tones.