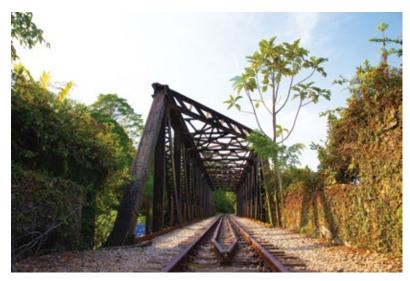

Jurong, 10 min drive

one-north, 16 min drive

Bukit Timah Saddle Club, 12 min drive

Karting Arena, 9 min drive

The Singapore Island Country Club, 14 min drive

Rail Corridor, 8 min drive

All travel times are estimates and subject to actual traffic conditions. Source: www.onemap.sg