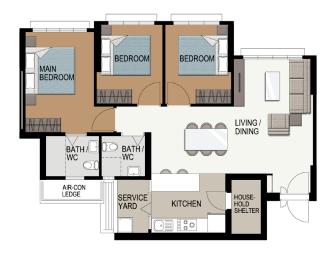

#### With Kitchen Partition Wall

LAYOUT IDEAS FOR 3-ROOM APPROX. FLOOR AREA OF 68 sqm (Inclusive of Internal Floor Area of 65 sqm and Air-Con Ledge)

LAYOUT IDEAS FOR 3-ROOM APPROX. FLOOR AREA OF 68 sqm (Inclusive of Internal Floor Area of 65 sqm and Air-Con Ledge)

**Open Kitchen Concept (Default)** 

LAYOUT IDEAS FOR 4-ROOM APPROX. FLOOR AREA OF 93 sqm (Inclusive of Internal Floor Area of 90 sqm and Air-Con Ledge)

#### With Kitchen Partition Wall

LAYOUT IDEAS FOR 4-ROOM APPROX. FLOOR AREA OF 93 sqm (Inclusive of Internal Floor Area of 90 sqm and Air-Con Ledge)

#### **Open Kitchen Concept (Default)**

LAYOUT IDEAS FOR 4-ROOM APPROX. FLOOR AREA OF 93 sqm (Inclusive of Internal Floor Area of 90 sqm and Air-Con Ledge)

#### LAYOUT IDEAS FOR 4-ROOM APPROX. FLOOR AREA OF 93 sqm (Inclusive of Internal Floor Area of 90 sqm and Air-Con Ledge)

**Open Kitchen Concept (Default)** 

#### With Kitchen Partition Wall

LAYOUT IDEAS FOR 4-ROOM APPROX. FLOOR AREA OF 96 sqm (Inclusive of Internal Floor Area of 93 sqm and Air-Con Ledge)

LAYOUT IDEAS FOR 4-ROOM APPROX. FLOOR AREA OF 96 sqm (Inclusive of Internal Floor Area of 93 sqm and Air-Con Ledge)