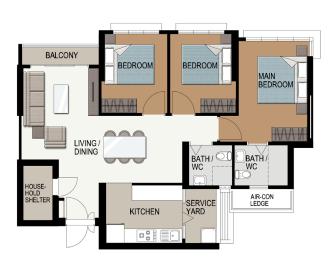

The 3- and 4-room flats will come with floor finishes in the kitchen, household shelter, service yard, and bathrooms. Wall tiles will also be provided in the kitchen and bathrooms.

Some 4-room flats in Dakota Breeze come with a balcony in the living room.

**Open Kitchen Concept (Default)** 

LAYOUT IDEAS FOR 4-ROOM APPROX. FLOOR AREA OF 93 sqm (Inclusive of Internal Floor Area of 90 sqm and Air-Con Ledge)

#### With Kitchen Partition Wall

LAYOUT IDEAS FOR 4-ROOM APPROX. FLOOR AREA OF 93 sqm (Inclusive of Internal Floor Area of 90 sqm and Air-Con Ledge)

#### **Open Kitchen Concept (Default)**

LAYOUT IDEAS FOR 4-ROOM APPROX. FLOOR AREA OF 93 sqm (Inclusive of Internal Floor Area of 90 sqm and Air-Con Ledge)

#### LAYOUT IDEAS FOR 4-ROOM APPROX. FLOOR AREA OF 93 sqm (Inclusive of Internal Floor Area of 90 sqm and Air-Con Ledge)

**Open Kitchen Concept (Default)** 

#### With Kitchen Partition Wall

LAYOUT IDEAS FOR 4-ROOM APPROX. FLOOR AREA OF 96 sqm (Inclusive of Internal Floor Area of 93 sqm and Air-Con Ledge)

LAYOUT IDEAS FOR 4-ROOM APPROX. FLOOR AREA OF 96 sqm (Inclusive of Internal Floor Area of 93 sqm and Air-Con Ledge)