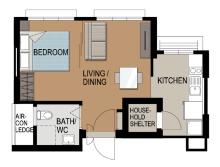

#### **Open Kitchen Concept (Default)**

LAYOUT IDEAS FOR 4-ROOM APPROX. FLOOR AREA OF 93 sqm (Inclusive of Internal Floor Area of 90 sqm and Air-Con Ledge)

#### LAYOUT IDEAS FOR 4-ROOM APPROX. FLOOR AREA OF 93 sqm (Inclusive of Internal Floor Area of 90 sqm and Air-Con Ledge)

**Open Kitchen Concept (Default)** 