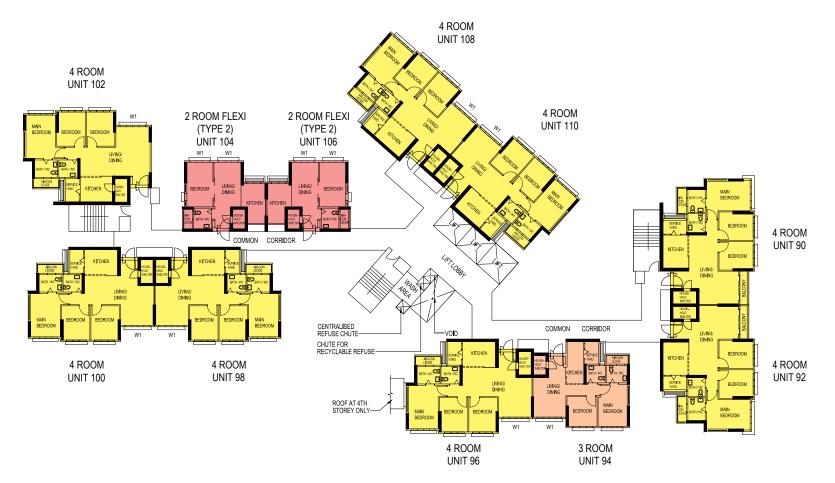

## BLOCK 90A (2ND TO 18TH STOREY PLAN)

BLOCK 90B (2ND TO 18TH STOREY PLAN)

## BLOCK 91A (2ND STOREY PLAN)

UNITS AT AND ABOVE 10TH STOREY ARE HIGHER THAN THE MAIN ROOF GARDEN LEVEL OF BLOCK 91

SCALE 0 2 4 6 8 10 METRES

### BLOCK 91A (3RD TO 8TH & 10TH TO 18TH STOREY PLAN)

UNITS AT AND ABOVE 10TH STOREY ARE HIGHER THAN THE MAIN ROOF GARDEN LEVEL OF BLOCK 91

## BLOCK 91A (9TH STOREY PLAN)

UNITS AT AND ABOVE 10TH STOREY ARE HIGHER THAN THE MAIN ROOF GARDEN LEVEL OF BLOCK 91

### BLOCK 91B (2ND & 3RD STOREY PLAN)

UNITS AT AND ABOVE 10TH STOREY ARE HIGHER THAN THE MAIN ROOF GARDEN LEVEL OF BLOCK 91 UNITS AT AND ABOVE 4TH STOREY ARE HIGHER THAN THE MAIN ROOF GARDEN LEVEL OF BLOCK 92

### BLOCK 91B (4TH TO 8TH & 10TH TO 18TH STOREY PLAN)

UNITS AT AND ABOVE 10TH STOREY ARE HIGHER THAN THE MAIN ROOF GARDEN LEVEL OF BLOCK 91 UNITS AT AND ABOVE 4TH STOREY ARE HIGHER THAN THE MAIN ROOF GARDEN LEVEL OF BLOCK 92

## BLOCK 91B (9TH STOREY PLAN)

UNITS AT AND ABOVE 10TH STOREY ARE HIGHER THAN THE MAIN ROOF GARDEN LEVEL OF BLOCK 91 UNITS AT AND ABOVE 4TH STOREY ARE HIGHER THAN THE MAIN ROOF GARDEN LEVEL OF BLOCK 92

UNITS AT AND ABOVE 4TH STOREY ARE HIGHER THAN THE MAIN ROOF GARDEN LEVEL OF BLOCK 92

W1 - THREE QUARTER HEIGHT WINDOW (APPROX. 550mm HIGH PARAPET WALL)

UNLESS OTHERWISE INDICATED, ALL WINDOWS WILL BE STANDARD HEIGHT WINDOWS

The coloured floor plan is not intended to demarcate the boundary of the flat.

SCALE 0 2 4 6 8 10 METRES

UNITS AT AND ABOVE 4TH STOREY ARE HIGHER THAN THE MAIN ROOF GARDEN LEVEL OF BLOCK 92

W1 - THREE QUARTER HEIGHT WINDOW (APPROX. 550mm HIGH PARAPET WALL)