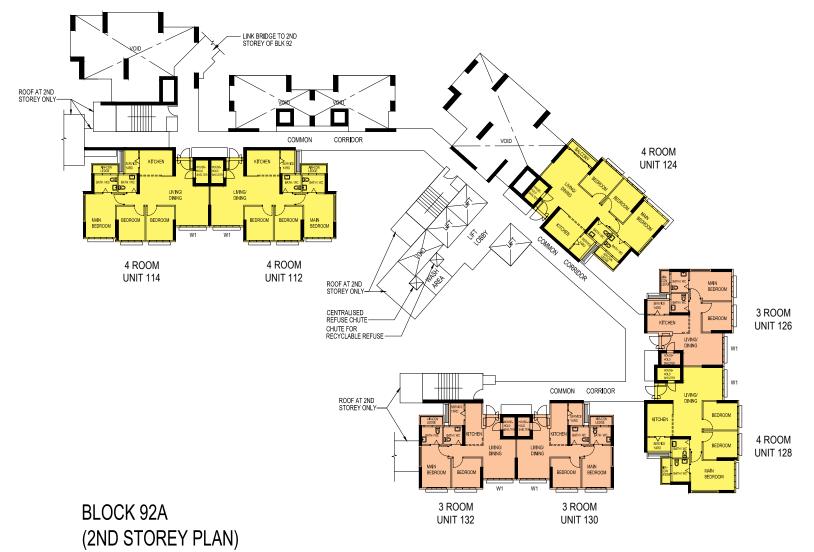

## BLOCK 90A (2ND TO 18TH STOREY PLAN)

BLOCK 90B (2ND TO 18TH STOREY PLAN)

UNITS AT AND ABOVE 4TH STOREY ARE HIGHER THAN THE MAIN ROOF GARDEN LEVEL OF BLOCK 92

W1 - THREE QUARTER HEIGHT WINDOW (APPROX. 550mm HIGH PARAPET WALL)

UNLESS OTHERWISE INDICATED, ALL WINDOWS WILL BE STANDARD HEIGHT WINDOWS

The coloured floor plan is not intended to demarcate the boundary of the flat.

SCALE 0 2 4 6 8 10 METRES

UNITS AT AND ABOVE 4TH STOREY ARE HIGHER THAN THE MAIN ROOF GARDEN LEVEL OF BLOCK 92

W1 - THREE QUARTER HEIGHT WINDOW (APPROX. 550mm HIGH PARAPET WALL)

UNLESS OTHERWISE INDICATED, ALL WINDOWS WILL BE STANDARD HEIGHT WINDOWS

W1 - THREE QUARTER HEIGHT WINDOW (APPROX. 550mm HIGH PARAPET WALL)

UNLESS OTHERWISE INDICATED, ALL WINDOWS WILL BE STANDARD HEIGHT WINDOWS