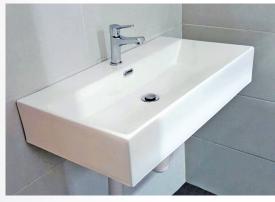

## YOU CAN CHOOSE TO HAVE THE FOLLOWING ITEMS INSTALLED IN YOUR SELECTED FLAT:

- Floor finishes for living/ dining room and bedrooms
- Internal doors + sanitary fittings
  - wash basin with tap mixer
  - shower set with bath/ shower mixer

Wash basin with tap mixer in attached bathroom

Wash basin with tap mixer

Handheld shower set with bath/ shower mixer