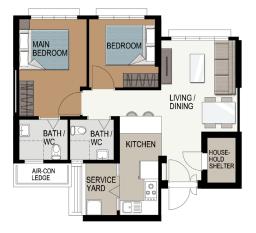

#### Without Living/Dining/Bedroom Floor Finishes (Default)

#### With Living/Dining/Bedroom Floor Finishes

LAYOUT IDEAS FOR 2-ROOM FLEXI (TYPE 1) APPROX. FLOOR AREA OF 38 sqm (Inclusive of Internal Floor Area of 36 sqm and Air-Con Ledge)

LAYOUT IDEAS FOR 2-ROOM FLEXI (TYPE 1) APPROX. FLOOR AREA OF 38 sqm

(Inclusive of Internal Floor Area of 36 sqm and Air-Con Ledge)

LAYOUT IDEAS FOR 2-ROOM FLEXI (TYPE 2) APPROX. FLOOR AREA OF 48 sqm

(Inclusive of Internal Floor Area of 45 sqm and Air-Con Ledge)