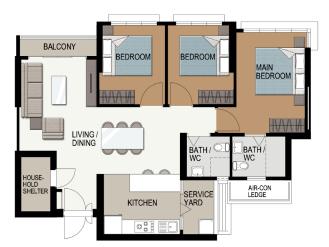

The 3- and 4-room flats will come with floor finishes in the kitchen, household shelter, service yard, and bathrooms. Wall tiles will also be provided in the kitchen and bathrooms.

Some 4-room flats in Dakota Breeze come with a balcony in the living room.

**Open Kitchen Concept (Default)** 

LAYOUT IDEAS FOR 4-ROOM APPROX. FLOOR AREA OF 93 sqm (Inclusive of Internal Floor Area of 90 sqm and Air-Con Ledge)

#### With Kitchen Partition Wall

LAYOUT IDEAS FOR 4-ROOM APPROX. FLOOR AREA OF 93 sqm (Inclusive of Internal Floor Area of 90 sqm and Air-Con Ledge)

#### **Open Kitchen Concept (Default)**

LAYOUT IDEAS FOR 4-ROOM APPROX. FLOOR AREA OF 93 sqm (Inclusive of Internal Floor Area of 90 sqm and Air-Con Ledge)

#### LAYOUT IDEAS FOR 4-ROOM APPROX. FLOOR AREA OF 93 sqm (Inclusive of Internal Floor Area of 90 sqm and Air-Con Ledge)

**Open Kitchen Concept (Default)** 

#### With Kitchen Partition Wall

LAYOUT IDEAS FOR 4-ROOM APPROX. FLOOR AREA OF 96 sqm (Inclusive of Internal Floor Area of 93 sqm and Air-Con Ledge)

LAYOUT IDEAS FOR 4-ROOM APPROX. FLOOR AREA OF 96 sqm (Inclusive of Internal Floor Area of 93 sqm and Air-Con Ledge)