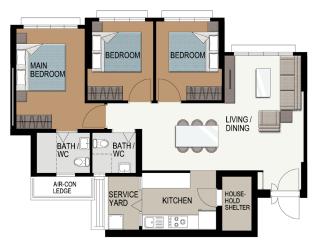

#### With Kitchen Partition Wall

LAYOUT IDEAS FOR 3-ROOM APPROX. FLOOR AREA OF 68 sqm (Inclusive of Internal Floor Area of 65 sqm and Air-Con Ledge)

LAYOUT IDEAS FOR 3-ROOM APPROX. FLOOR AREA OF 68 sqm (Inclusive of Internal Floor Area of 65 sqm and Air-Con Ledge)

**Open Kitchen Concept (Default)** 

LAYOUT IDEAS FOR 4-ROOM APPROX. FLOOR AREA OF 93 sqm (Inclusive of Internal Floor Area of 90 sqm and Air-Con Ledge)

#### With Kitchen Partition Wall

LAYOUT IDEAS FOR 4-ROOM APPROX. FLOOR AREA OF 93 sqm (Inclusive of Internal Floor Area of 90 sqm and Air-Con Ledge)

#### **Open Kitchen Concept (Default)**

LAYOUT IDEAS FOR 4-ROOM APPROX. FLOOR AREA OF 93 sqm (Inclusive of Internal Floor Area of 90 sqm and Air-Con Ledge)

#### LAYOUT IDEAS FOR 4-ROOM APPROX. FLOOR AREA OF 93 sqm (Inclusive of Internal Floor Area of 90 sqm and Air-Con Ledge)

**Open Kitchen Concept (Default)** 

#### With Kitchen Partition Wall

LAYOUT IDEAS FOR 4-ROOM APPROX. FLOOR AREA OF 96 sqm (Inclusive of Internal Floor Area of 93 sqm and Air-Con Ledge)

LAYOUT IDEAS FOR 4-ROOM APPROX. FLOOR AREA OF 96 sqm (Inclusive of Internal Floor Area of 93 sqm and Air-Con Ledge)