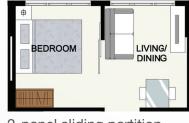

# PACKAGE

- Flooring in the living/ dining room and bedroom
- 3-panel sliding partition, separating the living room and bedroom (for 36sqm 2-room Flexi flat only)

#### Note:

Those who opted out of Package 1 will be provided with a 2-panel sliding partition and short wall separating living room and bedroom.

3-panel sliding partition

2-panel sliding partition

Grab bars will be installed for all short-lease flats to assist elderly buyers in moving around the flats