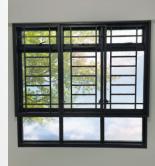

#### Windows

Aluminium framed windows with tinted glass.

#### Windows

Aluminium framed windows with tinted glass.

| Doors                                                                                                                                                                                                                                | : decorative timber door and metal gate                                                                                                                                                                                                                                                                                                                                                                                                                                                                        |
|--------------------------------------------------------------------------------------------------------------------------------------------------------------------------------------------------------------------------------------|----------------------------------------------------------------------------------------------------------------------------------------------------------------------------------------------------------------------------------------------------------------------------------------------------------------------------------------------------------------------------------------------------------------------------------------------------------------------------------------------------------------|
| Entrance                                                                                                                                                                                                                             | : laminated UPVC door (optional)                                                                                                                                                                                                                                                                                                                                                                                                                                                                               |
| Bedroom                                                                                                                                                                                                                              | : laminated UPVC sliding partition/ door for 2-Room Flexi, where applicable                                                                                                                                                                                                                                                                                                                                                                                                                                    |
| Bedroom                                                                                                                                                                                                                              | : laminated UPVC folding door (optional)                                                                                                                                                                                                                                                                                                                                                                                                                                                                       |
| Bathroom/ WC                                                                                                                                                                                                                         | : laminated UPVC folding door for 2-Room Flexi                                                                                                                                                                                                                                                                                                                                                                                                                                                                 |
| Household Shelter                                                                                                                                                                                                                    | : metal door                                                                                                                                                                                                                                                                                                                                                                                                                                                                                                   |
| Service Yard                                                                                                                                                                                                                         | : aluminium framed door with glass                                                                                                                                                                                                                                                                                                                                                                                                                                                                             |
| Balcony (where applicable)                                                                                                                                                                                                           | : aluminium framed door with glass                                                                                                                                                                                                                                                                                                                                                                                                                                                                             |
| Finishes<br>Ceilings<br>Kitchen/ Bathroom/ WC Walls<br>Other Walls<br>Living/ Dining Floor<br>Bedroom Floor<br>Living/ Dining/ Bedroom Floor<br>Kitchen Floor<br>Bathroom/ WC Floor<br>Service Yard Floor<br>Household Shelter Floor | <ul> <li>skim coated or plastered and painted</li> <li>ceramic tiles</li> <li>skim coated or plastered and painted</li> <li>polished porcelain tiles with laminated UPVC skirting (optional)</li> <li>vinyl strip flooring with laminated UPVC skirting (optional)</li> <li>vinyl strip flooring with laminated UPVC skirting for 2-Room Flexi (optional)</li> <li>glazed porcelain tiles</li> <li>ceramic tiles</li> <li>glazed porcelain tiles with tile skirting</li> <li>glazed porcelain tiles</li> </ul> |