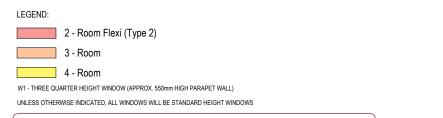

## BLOCK 90A (2ND TO 18TH STOREY PLAN)

BLOCK 90B (2ND TO 18TH STOREY PLAN)

UNLESS OTHERWISE INDICATED, ALL WINDOWS WILL BE STANDARD HEIGHT WINDOWS

The coloured floor plan is not intended to demarcate the boundary of the flat.

SCALE 0 2 4 6 8 10 METRES

UNITS AT AND ABOVE 4TH STOREY ARE HIGHER THAN THE MAIN ROOF GARDEN LEVEL OF BLOCK 92

W1 - THREE QUARTER HEIGHT WINDOW (APPROX. 550mm HIGH PARAPET WALL)