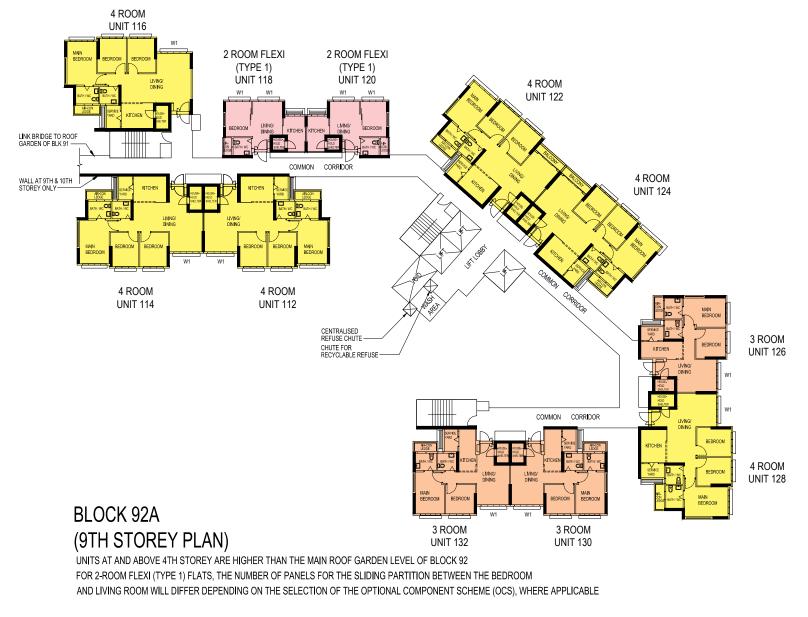

## BLOCK 91B (9TH STOREY PLAN)

UNITS AT AND ABOVE 10TH STOREY ARE HIGHER THAN THE MAIN ROOF GARDEN LEVEL OF BLOCK 91 UNITS AT AND ABOVE 4TH STOREY ARE HIGHER THAN THE MAIN ROOF GARDEN LEVEL OF BLOCK 92

UNITS AT AND ABOVE 4TH STOREY ARE HIGHER THAN THE MAIN ROOF GARDEN LEVEL OF BLOCK 92

W1 - THREE QUARTER HEIGHT WINDOW (APPROX. 550mm HIGH PARAPET WALL)

UNLESS OTHERWISE INDICATED, ALL WINDOWS WILL BE STANDARD HEIGHT WINDOWS