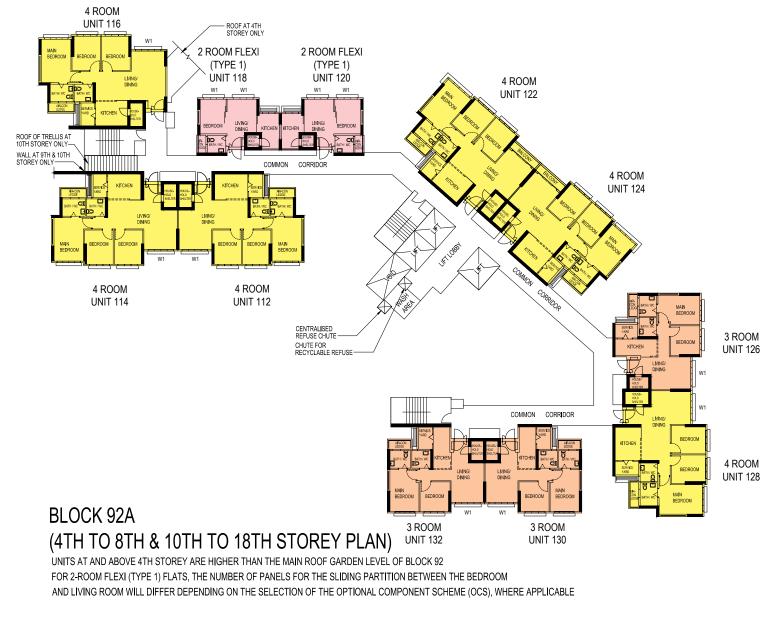

### BLOCK 91B (4TH TO 8TH & 10TH TO 18TH STOREY PLAN)

UNITS AT AND ABOVE 10TH STOREY ARE HIGHER THAN THE MAIN ROOF GARDEN LEVEL OF BLOCK 91 UNITS AT AND ABOVE 4TH STOREY ARE HIGHER THAN THE MAIN ROOF GARDEN LEVEL OF BLOCK 92

UNITS AT AND ABOVE 4TH STOREY ARE HIGHER THAN THE MAIN ROOF GARDEN LEVEL OF BLOCK 92

W1 - THREE QUARTER HEIGHT WINDOW (APPROX. 550mm HIGH PARAPET WALL)

UNLESS OTHERWISE INDICATED, ALL WINDOWS WILL BE STANDARD HEIGHT WINDOWS