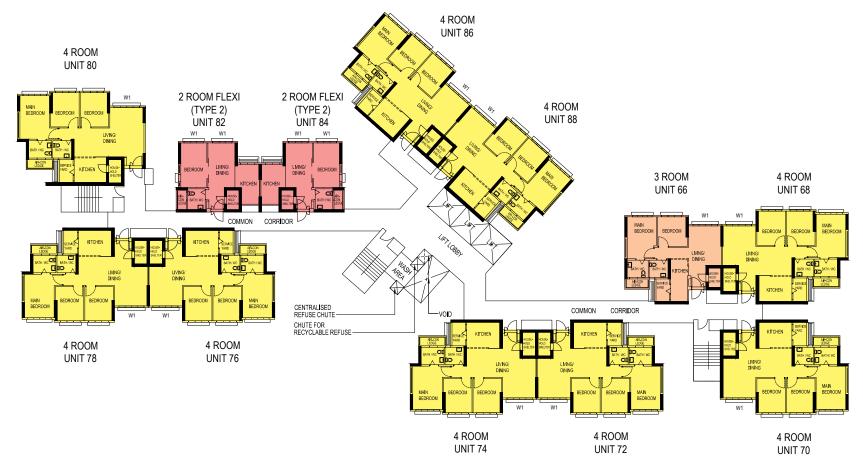

## BLOCK 90A (2ND TO 18TH STOREY PLAN)

BLOCK 90B (2ND TO 18TH STOREY PLAN)

## BLOCK 91A (2ND STOREY PLAN)

UNITS AT AND ABOVE 10TH STOREY ARE HIGHER THAN THE MAIN ROOF GARDEN LEVEL OF BLOCK 91

SCALE 0 2 4 6 8 10 METRES

### BLOCK 91A (3RD TO 8TH & 10TH TO 18TH STOREY PLAN)

UNITS AT AND ABOVE 10TH STOREY ARE HIGHER THAN THE MAIN ROOF GARDEN LEVEL OF BLOCK 91

## BLOCK 91A (9TH STOREY PLAN)

UNITS AT AND ABOVE 10TH STOREY ARE HIGHER THAN THE MAIN ROOF GARDEN LEVEL OF BLOCK 91

### BLOCK 91B (2ND & 3RD STOREY PLAN)

UNITS AT AND ABOVE 10TH STOREY ARE HIGHER THAN THE MAIN ROOF GARDEN LEVEL OF BLOCK 91 UNITS AT AND ABOVE 4TH STOREY ARE HIGHER THAN THE MAIN ROOF GARDEN LEVEL OF BLOCK 92

### BLOCK 91B (4TH TO 8TH & 10TH TO 18TH STOREY PLAN)

UNITS AT AND ABOVE 10TH STOREY ARE HIGHER THAN THE MAIN ROOF GARDEN LEVEL OF BLOCK 91 UNITS AT AND ABOVE 4TH STOREY ARE HIGHER THAN THE MAIN ROOF GARDEN LEVEL OF BLOCK 92

## BLOCK 91B (9TH STOREY PLAN)

UNITS AT AND ABOVE 10TH STOREY ARE HIGHER THAN THE MAIN ROOF GARDEN LEVEL OF BLOCK 91 UNITS AT AND ABOVE 4TH STOREY ARE HIGHER THAN THE MAIN ROOF GARDEN LEVEL OF BLOCK 92