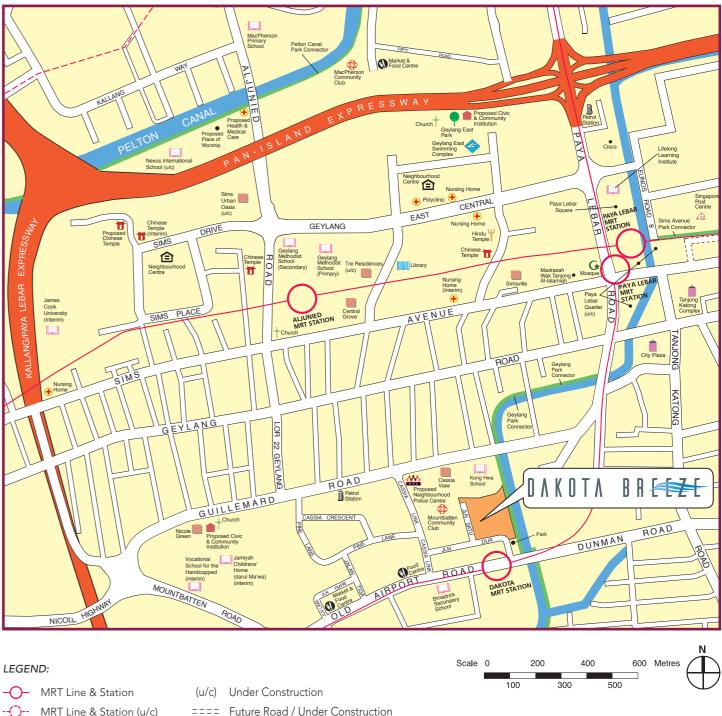

To facilitate your flat selection, we have provided information on the surrounding land use, proposed facilities and their locations in the maps and plans in this brochure. As the information provided is based on the current planning intent of the relevant government agencies, they are indicative only and are subject to review from time to time.

## **GEYLANG**

------- MRT Line & Station (u/c)

Notes:

All proposed developments are subject to change and planning approval. Proposed Place of Worship includes examples like Church, Mosque, Chinese Temple, Hindu Temple, etc., subject to change and planning approval. Proposed Civic & Community Institution includes examples like Community Centre/Club, Association, Home for the Aged, etc., subject to change and planning approval.

Proposed Health & Medical Care include examples such as Hospitals, Polyclinics, Clinics, Nursing Homes and Eldercare Facilities, etc., subject to change and planning approval.

The proposed facilities and their locations as shown are indicative only. The proposed facilities may include other ancillary uses allowed under URA's prevailing Development Control guidelines. For example, places of worship may also include columbarium as an ancillary use, while community centres may also include childcare centres. The implementation of the facilities is subject to review from time to time by the relevant authorites.