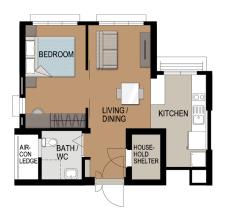

#### With Kitchen Partition Wall

LAYOUT IDEAS FOR 4-ROOM APPROX. FLOOR AREA OF 96 sqm (Inclusive of Internal Floor Area of 93 sqm and Air-Con Ledge)

LAYOUT IDEAS FOR 4-ROOM APPROX. FLOOR AREA OF 96 sqm (Inclusive of Internal Floor Area of 93 sqm and Air-Con Ledge)