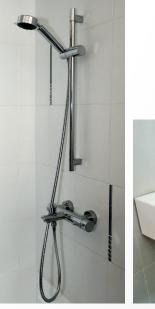

## PACKAGE 2

 Sanitary fittings, i.e. washbasin with tap mixer and shower set with bath/ shower mixer

Disclaimer: All displays and images shown here are strictly for reference only and are subject to change without notice. The displays and images shown here are conceptual and indicative only and the colour schemes, design, dimensions, type, tonal differences and specifications may differ from the actual fittings installed in the flat.

Wash basin with tap mixer in attached bathroom

Wash basin with tap mixer

Handheld shower set with bath/ shower mixer