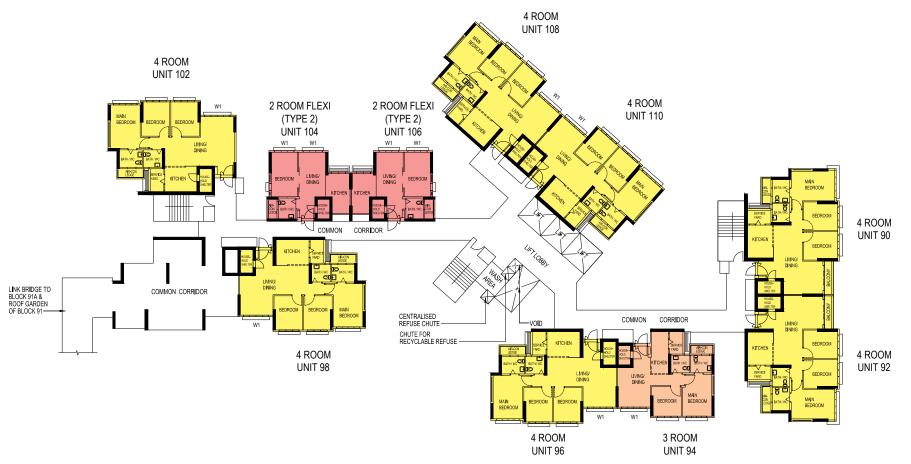

## BLOCK 90A (2ND TO 18TH STOREY PLAN)

BLOCK 90B (2ND TO 18TH STOREY PLAN)

## BLOCK 91A (2ND STOREY PLAN)

UNITS AT AND ABOVE 10TH STOREY ARE HIGHER THAN THE MAIN ROOF GARDEN LEVEL OF BLOCK 91

SCALE 0 2 4 6 8 10 METRES

### BLOCK 91A (3RD TO 8TH & 10TH TO 18TH STOREY PLAN)

UNITS AT AND ABOVE 10TH STOREY ARE HIGHER THAN THE MAIN ROOF GARDEN LEVEL OF BLOCK 91

## BLOCK 91A (9TH STOREY PLAN)

UNITS AT AND ABOVE 10TH STOREY ARE HIGHER THAN THE MAIN ROOF GARDEN LEVEL OF BLOCK 91

### BLOCK 91B (2ND & 3RD STOREY PLAN)

UNITS AT AND ABOVE 10TH STOREY ARE HIGHER THAN THE MAIN ROOF GARDEN LEVEL OF BLOCK 91 UNITS AT AND ABOVE 4TH STOREY ARE HIGHER THAN THE MAIN ROOF GARDEN LEVEL OF BLOCK 92

### BLOCK 91B (4TH TO 8TH & 10TH TO 18TH STOREY PLAN)

UNITS AT AND ABOVE 10TH STOREY ARE HIGHER THAN THE MAIN ROOF GARDEN LEVEL OF BLOCK 91 UNITS AT AND ABOVE 4TH STOREY ARE HIGHER THAN THE MAIN ROOF GARDEN LEVEL OF BLOCK 92

## BLOCK 91B (9TH STOREY PLAN)

UNITS AT AND ABOVE 10TH STOREY ARE HIGHER THAN THE MAIN ROOF GARDEN LEVEL OF BLOCK 91 UNITS AT AND ABOVE 4TH STOREY ARE HIGHER THAN THE MAIN ROOF GARDEN LEVEL OF BLOCK 92

UNITS AT AND ABOVE 4TH STOREY ARE HIGHER THAN THE MAIN ROOF GARDEN LEVEL OF BLOCK 92

W1 - THREE QUARTER HEIGHT WINDOW (APPROX. 550mm HIGH PARAPET WALL)

UNLESS OTHERWISE INDICATED, ALL WINDOWS WILL BE STANDARD HEIGHT WINDOWS

The coloured floor plan is not intended to demarcate the boundary of the flat.

SCALE 0 2 4 6 8 10 METRES

UNITS AT AND ABOVE 4TH STOREY ARE HIGHER THAN THE MAIN ROOF GARDEN LEVEL OF BLOCK 92

W1 - THREE QUARTER HEIGHT WINDOW (APPROX. 550mm HIGH PARAPET WALL)