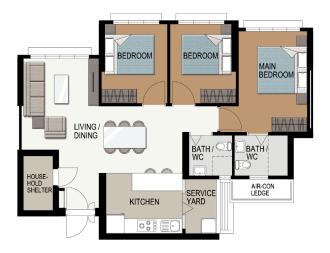

**Open Kitchen Concept (Default)** 

LAYOUT IDEAS FOR 4-ROOM APPROX. FLOOR AREA OF 93 sqm (Inclusive of Internal Floor Area of 90 sqm and Air-Con Ledge)

#### With Kitchen Partition Wall

LAYOUT IDEAS FOR 4-ROOM APPROX. FLOOR AREA OF 93 sqm (Inclusive of Internal Floor Area of 90 sqm and Air-Con Ledge)

#### **Open Kitchen Concept (Default)**

LAYOUT IDEAS FOR 4-ROOM APPROX. FLOOR AREA OF 93 sqm (Inclusive of Internal Floor Area of 90 sqm and Air-Con Ledge)

#### LAYOUT IDEAS FOR 4-ROOM APPROX. FLOOR AREA OF 93 sqm (Inclusive of Internal Floor Area of 90 sqm and Air-Con Ledge)

**Open Kitchen Concept (Default)** 