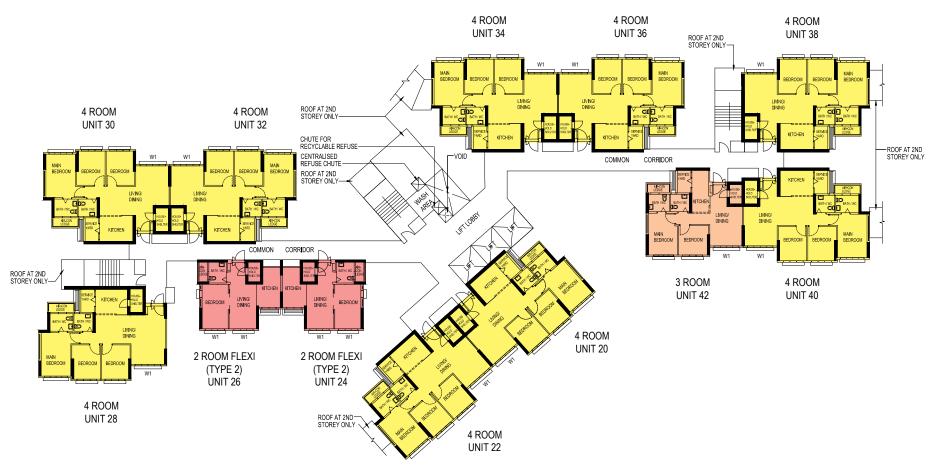

2) | 3-Room | 4-Room | Total | Lift opens at |
| 1          | 17     | 153    | 204   | Every Storey  |
| 1          | 17     | 136    | 187   | Every Storey  |
| 1          | 17     | 150    | 201   | Every Storey  |
| 1          | 15     | 133    | 182   | Every Storey  |
|            | 51     | 99     | 180   | Every Storey  |
| 6          | 117    | 671    | 954   |               |

The information contained herein is subject to change at any time without notice and cannot form part of an offer or contract. While reasonable care has been taken in providing this information, HDB shall not be responsible in any way for any damage or loss suffered by any person whether directly or indirectly as a result of reliance on the said information or as a result of any error or omission therein.



## BLOCK 90A (2ND TO 18TH STOREY PLAN)







BLOCK 90B (2ND TO 18TH STOREY PLAN)







## BLOCK 91A (2ND STOREY PLAN)

UNITS AT AND ABOVE 10TH STOREY ARE HIGHER THAN THE MAIN ROOF GARDEN LEVEL OF BLOCK 91



SCALE 0 2 4 6 8 10 METRES



### BLOCK 91A (3RD TO 8TH & 10TH TO 18TH STOREY PLAN)

UNITS AT AND ABOVE 10TH STOREY ARE HIGHER THAN THE MAIN ROOF GARDEN LEVEL OF BLOCK 91







## BLOCK 91A (9TH STOREY PLAN)

UNITS AT AND ABOVE 10TH STOREY ARE HIGHER THAN THE MAIN ROOF GARDEN LEVEL OF BLOCK 91







### BLOCK 91B (2ND & 3RD STOREY PLAN)

UNITS AT AND ABOVE 10TH STOREY ARE HIGHER THAN THE MAIN ROOF GARDEN LEVEL OF BLOCK 91 UNITS AT AND ABOVE 4TH STOREY ARE HIGHER THAN THE MAIN ROOF GARDEN LEVEL OF BLOCK 92



UNLESS OTHERWISE INDICATED, ALL WINDOWS WILL BE STANDARD HEIGHT WINDOWS