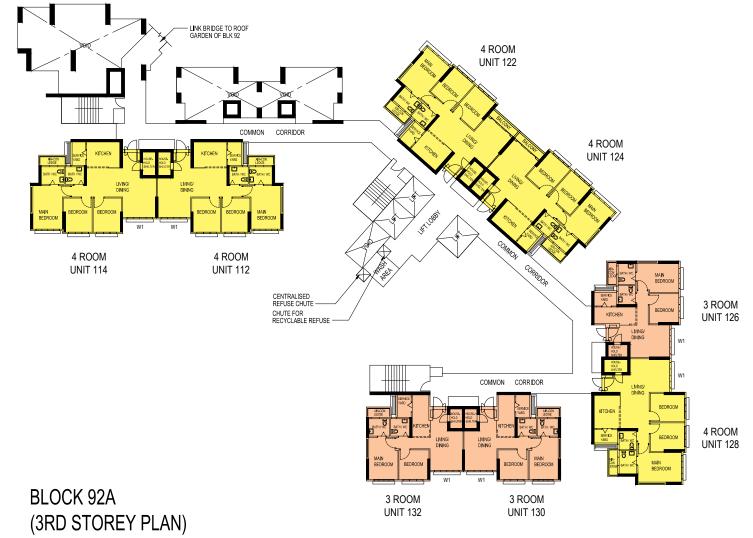

## BLOCK 90A (2ND TO 18TH STOREY PLAN)

BLOCK 90B (2ND TO 18TH STOREY PLAN)

UNITS AT AND ABOVE 4TH STOREY ARE HIGHER THAN THE MAIN ROOF GARDEN LEVEL OF BLOCK 92

W1 - THREE QUARTER HEIGHT WINDOW (APPROX. 550mm HIGH PARAPET WALL)

UNLESS OTHERWISE INDICATED, ALL WINDOWS WILL BE STANDARD HEIGHT WINDOWS

The coloured floor plan is not intended to demarcate the boundary of the flat.

SCALE 0 2 4 6 8 10 METRES

UNITS AT AND ABOVE 4TH STOREY ARE HIGHER THAN THE MAIN ROOF GARDEN LEVEL OF BLOCK 92

W1 - THREE QUARTER HEIGHT WINDOW (APPROX. 550mm HIGH PARAPET WALL)

UNLESS OTHERWISE INDICATED, ALL WINDOWS WILL BE STANDARD HEIGHT WINDOWS

W1 - THREE QUARTER HEIGHT WINDOW (APPROX. 550mm HIGH PARAPET WALL)

UNLESS OTHERWISE INDICATED, ALL WINDOWS WILL BE STANDARD HEIGHT WINDOWS