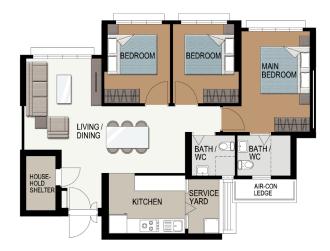

**Open Kitchen Concept (Default)** 

LAYOUT IDEAS FOR 4-ROOM APPROX. FLOOR AREA OF 93 sqm (Inclusive of Internal Floor Area of 90 sqm and Air-Con Ledge)

#### With Kitchen Partition Wall

LAYOUT IDEAS FOR 4-ROOM APPROX. FLOOR AREA OF 93 sqm (Inclusive of Internal Floor Area of 90 sqm and Air-Con Ledge)

#### **Open Kitchen Concept (Default)**

LAYOUT IDEAS FOR 4-ROOM APPROX. FLOOR AREA OF 93 sqm (Inclusive of Internal Floor Area of 90 sqm and Air-Con Ledge)

#### LAYOUT IDEAS FOR 4-ROOM APPROX. FLOOR AREA OF 93 sqm (Inclusive of Internal Floor Area of 90 sqm and Air-Con Ledge)

**Open Kitchen Concept (Default)** 