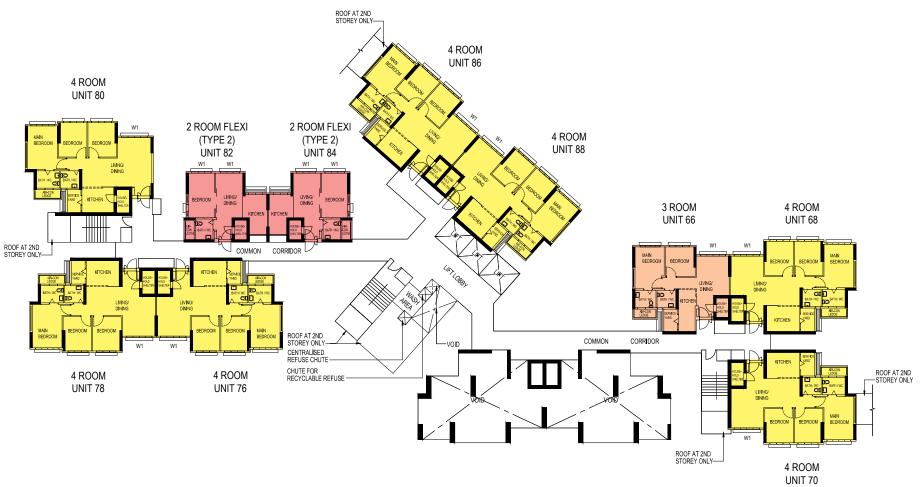

## BLOCK 90A (2ND TO 18TH STOREY PLAN)

BLOCK 90B (2ND TO 18TH STOREY PLAN)

## BLOCK 91A (2ND STOREY PLAN)

UNITS AT AND ABOVE 10TH STOREY ARE HIGHER THAN THE MAIN ROOF GARDEN LEVEL OF BLOCK 91

SCALE 0 2 4 6 8 10 METRES

### BLOCK 91A (3RD TO 8TH & 10TH TO 18TH STOREY PLAN)

UNITS AT AND ABOVE 10TH STOREY ARE HIGHER THAN THE MAIN ROOF GARDEN LEVEL OF BLOCK 91

## BLOCK 91A (9TH STOREY PLAN)

UNITS AT AND ABOVE 10TH STOREY ARE HIGHER THAN THE MAIN ROOF GARDEN LEVEL OF BLOCK 91

### BLOCK 91B (2ND & 3RD STOREY PLAN)

UNITS AT AND ABOVE 10TH STOREY ARE HIGHER THAN THE MAIN ROOF GARDEN LEVEL OF BLOCK 91 UNITS AT AND ABOVE 4TH STOREY ARE HIGHER THAN THE MAIN ROOF GARDEN LEVEL OF BLOCK 92

### BLOCK 91B (4TH TO 8TH & 10TH TO 18TH STOREY PLAN)

UNITS AT AND ABOVE 10TH STOREY ARE HIGHER THAN THE MAIN ROOF GARDEN LEVEL OF BLOCK 91 UNITS AT AND ABOVE 4TH STOREY ARE HIGHER THAN THE MAIN ROOF GARDEN LEVEL OF BLOCK 92

## BLOCK 91B (9TH STOREY PLAN)

UNITS AT AND ABOVE 10TH STOREY ARE HIGHER THAN THE MAIN ROOF GARDEN LEVEL OF BLOCK 91 UNITS AT AND ABOVE 4TH STOREY ARE HIGHER THAN THE MAIN ROOF GARDEN LEVEL OF BLOCK 92