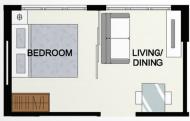

#### With Living/Dining/Bedroom Floor Finishes

LAYOUT IDEAS FOR 2-ROOM FLEXI (TYPE 1) APPROX. FLOOR AREA OF 38 sqm (Inclusive of Internal Floor Area of 36 sqm and Air-Con Ledge)

LAYOUT IDEAS FOR 2-ROOM FLEXI (TYPE 1) APPROX. FLOOR AREA OF 38 sqm

(Inclusive of Internal Floor Area of 36 sqm and Air-Con Ledge)

LAYOUT IDEAS FOR 2-ROOM FLEXI (TYPE 2) APPROX. FLOOR AREA OF 48 sqm

(Inclusive of Internal Floor Area of 45 sqm and Air-Con Ledge)