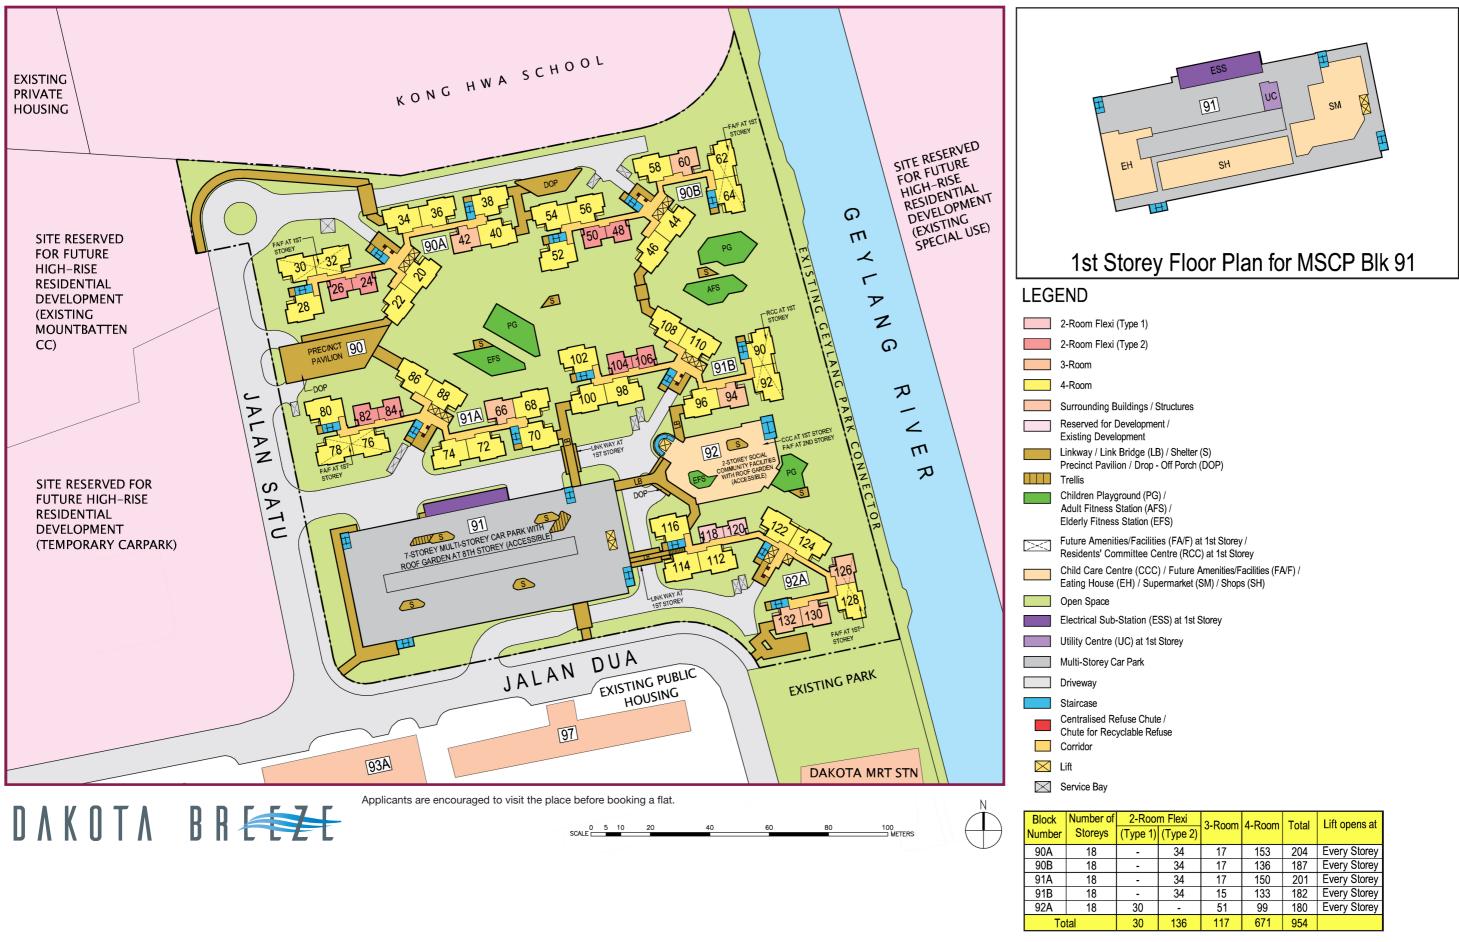

## **Contemporary Living**

Dakota Breeze is bounded by Jalan Satu and Jalan Dua. It comprises 5 18-storey residential blocks and is located near Dakota MRT station, beside the Geylang Park Connector and Geylang River. You can choose from 954 units of 2-room Flexi, 3-, and 4-room flats.

Please refer to the site plan for the facilities to be provided in Dakota Breeze. As this is a public housing development, facilities in this project will be opened to the public.

To facilitate your flat selection, we have provided information on the surrounding land use, proposed facilities and their locations in the maps and plans in this brochure. As the information provided is based on the current planning intent of the relevant government agencies, they are indicative only and are subject to review from time to time.

8

5. Unless otherwise indicated in the sales brochure, all facilities within the project, including but not limited to roof gardens and sky terraces (if any), will be open to the public.

| _          |        |        |       |               |
|------------|--------|--------|-------|---------------|
| xi<br>e 2) | 3-Room | 4-Room | Total | Lift opens at |
| 1          | 17     | 153    | 204   | Every Storey  |
| 1          | 17     | 136    | 187   | Every Storey  |
| 1          | 17     | 150    | 201   | Every Storey  |
| 1          | 15     | 133    | 182   | Every Storey  |
|            | 51     | 99     | 180   | Every Storey  |
| 6          | 117    | 671    | 954   |               |