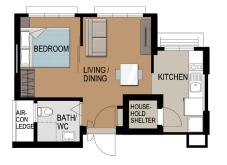

**Open Kitchen Concept (Default)** 

LAYOUT IDEAS FOR 4-ROOM APPROX. FLOOR AREA OF 93 sqm (Inclusive of Internal Floor Area of 90 sqm and Air-Con Ledge)

#### With Kitchen Partition Wall

LAYOUT IDEAS FOR 4-ROOM APPROX. FLOOR AREA OF 93 sqm (Inclusive of Internal Floor Area of 90 sqm and Air-Con Ledge)