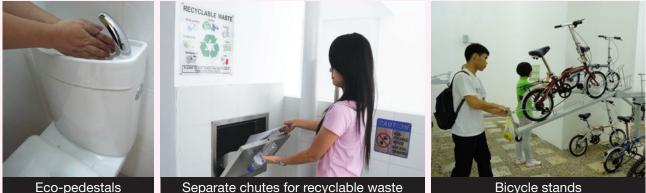

## **Eco-Friendly Living**

To encourage a 'green' lifestyle, Dakota Breeze is designed with several eco-friendly features:

- Separate chutes for recyclable waste
- Motion sensor-controlled energy efficient lighting at staircases to reduce energy consumption
- Regenerative lifts to reduce energy consumption
- Eco-pedestals in bathrooms to encourage water conservation
- Bicycle stands to encourage cycling as an environmentally friendly form of transport
- Parking spaces to facilitate car-sharing schemes
- · Use of sustainable and recycled products in the development

Separate chutes for recyclable waste

**Bicycle stands** 