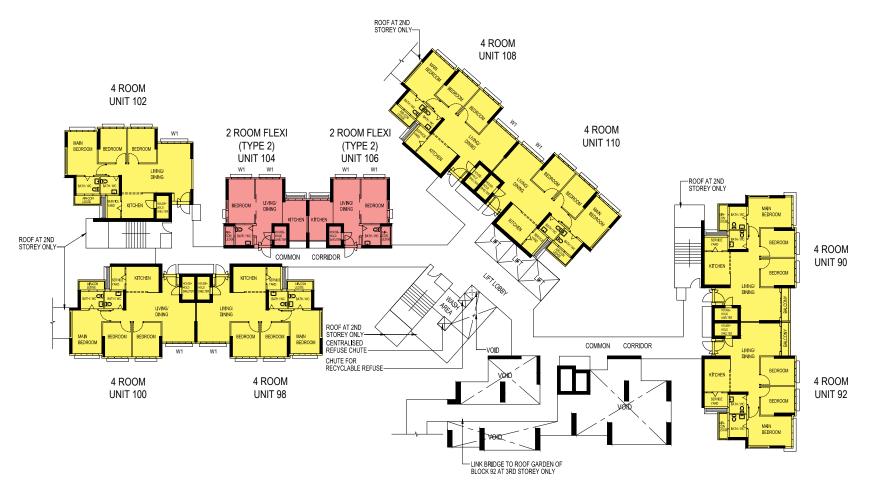

## BLOCK 90A (2ND TO 18TH STOREY PLAN)

BLOCK 90B (2ND TO 18TH STOREY PLAN)

UNLESS OTHERWISE INDICATED, ALL WINDOWS WILL BE STANDARD HEIGHT WINDOWS

The coloured floor plan is not intended to demarcate the boundary of the flat.

SCALE 0 2 4 6 8 10 METRES

UNITS AT AND ABOVE 4TH STOREY ARE HIGHER THAN THE MAIN ROOF GARDEN LEVEL OF BLOCK 92

W1 - THREE QUARTER HEIGHT WINDOW (APPROX. 550mm HIGH PARAPET WALL)