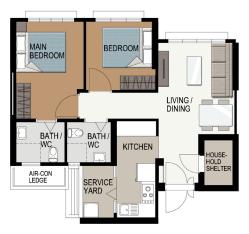

#### Without Living/Dining/Bedroom Floor Finishes (Default)

#### With Living/Dining/Bedroom Floor Finishes

LAYOUT IDEAS FOR 2-ROOM FLEXI (TYPE 1) APPROX. FLOOR AREA OF 38 sqm (Inclusive of Internal Floor Area of 36 sqm and Air-Con Ledge)

LAYOUT IDEAS FOR 2-ROOM FLEXI (TYPE 1) APPROX. FLOOR AREA OF 38 sqm

(Inclusive of Internal Floor Area of 36 sqm and Air-Con Ledge)

LAYOUT IDEAS FOR 2-ROOM FLEXI (TYPE 2) APPROX. FLOOR AREA OF 48 sqm

(Inclusive of Internal Floor Area of 45 sqm and Air-Con Ledge)