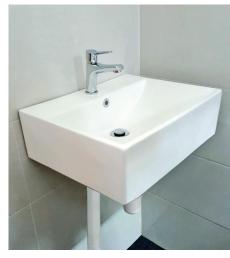

## YOU CAN CHOOSE TO HAVE THE FOLLOWING ITEMS INSTALLED IN YOUR SELECTED FLAT:

- Floor finishes for living/ dining room and bedrooms
- Internal doors + sanitary fittings
  - wash basin with tap mixer
  - shower set with bath/ shower mixer

Wash basin with tap mixer in attached bathroom

Wash basin with tap mixer

Handheld shower set with bath/ shower mixer