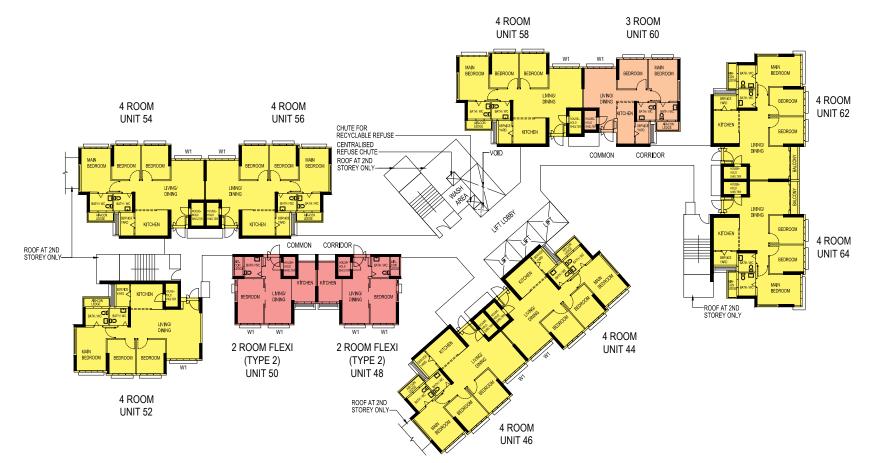

| 1          | 17     | 153    | 204   | Every Storey  |
| 1          | 17     | 136    | 187   | Every Storey  |
| 1          | 17     | 150    | 201   | Every Storey  |
| 1          | 15     | 133    | 182   | Every Storey  |
|            | 51     | 99     | 180   | Every Storey  |
| 6          | 117    | 671    | 954   |               |

The information contained herein is subject to change at any time without notice and cannot form part of an offer or contract. While reasonable care has been taken in providing this information, HDB shall not be responsible in any way for any damage or loss suffered by any person whether directly or indirectly as a result of reliance on the said information or as a result of any error or omission therein.



## BLOCK 90A (2ND TO 18TH STOREY PLAN)







BLOCK 90B (2ND TO 18TH STOREY PLAN)







## BLOCK 91A (2ND STOREY PLAN)

UNITS AT AND ABOVE 10TH STOREY ARE HIGHER THAN THE MAIN ROOF GARDEN LEVEL OF BLOCK 91



SCALE 0 2 4 6 8 10 METRES



### BLOCK 91A (3RD TO 8TH & 10TH TO 18TH STOREY PLAN)

UNITS AT AND ABOVE 10TH STOREY ARE HIGHER THAN THE MAIN ROOF GARDEN LEVEL OF BLOCK 91







## BLOCK 91A (9TH STOREY PLAN)

UNITS AT AND ABOVE 10TH STOREY ARE HIGHER THAN THE MAIN ROOF GARDEN LEVEL OF BLOCK 91







### BLOCK 91B (2ND & 3RD STOREY PLAN)

UNITS AT AND ABOVE 10TH STOREY ARE HIGHER THAN THE MAIN ROOF GARDEN LEVEL OF BLOCK 91 UNITS AT AND ABOVE 4TH STOREY ARE HIGHER THAN THE MAIN ROOF GARDEN LEVEL OF BLOCK 92



UNLESS OTHERWISE INDICATED, ALL WINDOWS WILL BE STANDARD HEIGHT WINDOWS



### BLOCK 91B (4TH TO 8TH & 10TH TO 18TH STO