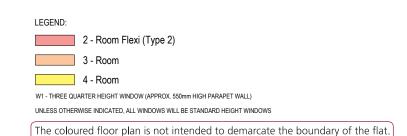

## BLOCK 90A (2ND TO 18TH STOREY PLAN)

BLOCK 90B (2ND TO 18TH STOREY PLAN)

UNLESS OTHERWISE INDICATED, ALL WINDOWS WILL BE STANDARD HEIGHT WINDOWS

The coloured floor plan is not intended to demarcate the boundary of the flat.

SCALE 0 2 4 6 8 10 METRES

UNITS AT AND ABOVE 4TH STOREY ARE HIGHER THAN THE MAIN ROOF GARDEN LEVEL OF BLOCK 92

W1 - THREE QUARTER HEIGHT WINDOW (APPROX. 550mm HIGH PARAPET WALL)