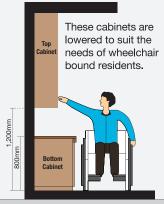

**Option A (Default): Option B:**  Bottom Cabinet at 850mm height (from floor level) • Top Cabinet at **1,500mm** height (from floor level) These cabinets come in default dimensions based on industry standards. ,200mm ,500n 850mm

#### Bottom Cabinet at 800mm height (from floor level)

• Top Cabinet at 1,200mm height (from floor level)

Note: This drawing is not drawn to scale. All dimensions are approximate only.

An option to have a lower counter top height