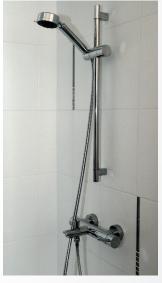

## YOU CAN CHOOSE TO HAVE THE FOLLOWING ITEMS INSTALLED IN YOUR SELECTED FLAT:

- Floor finishes for living/ dining room and bedrooms
- Internal doors + sanitary fittings
  - wash basin with tap mixer
  - shower set with bath/ shower mixer

Wash basin with tap mixer in attached bathroom

Wash basin with tap mixer

Handheld shower set with bath/ shower mixer