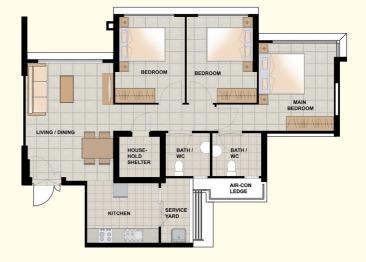

**TYPICAL 4-ROOM (WITH PLANTER) FLOOR PLAN** APPROX. FLOOR AREA 96 sqm (Inclusive of Internal Floor Area 92 sqm and Air-Con Ledge)

**TYPICAL 4-ROOM FLOOR PLAN** APPROX. FLOOR AREA 93 sqm (Inclusive of Internal Floor Area 90 sqm and Air-Con Ledge)