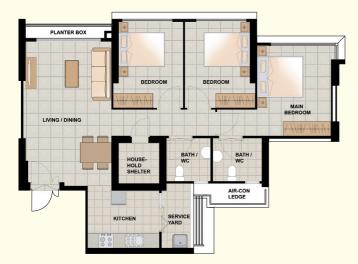

**TYPICAL 4-ROOM (WITH PLANTER) FLOOR PLAN** APPROX. FLOOR AREA 96 sqm (Inclusive of Internal Floor Area 92 sqm and Air-Con Ledge)

**TYPICAL 4-ROOM FLOOR PLAN** APPROX. FLOOR AREA 93 sqm (Inclusive of Internal Floor Area 90 sqm and Air-Con Ledge)