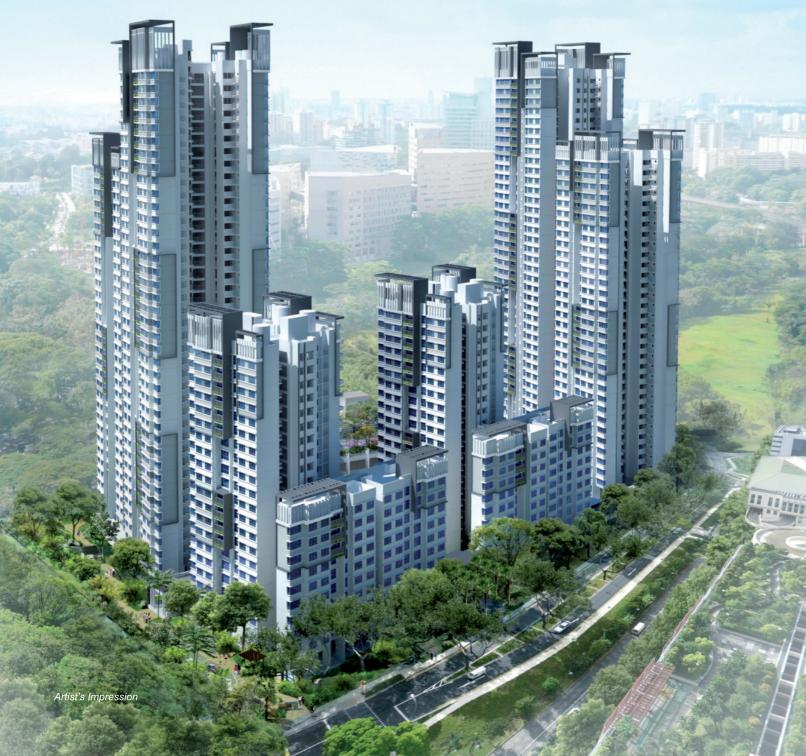

Commonwealth 10 is located in the heart of Tanglin Halt estate, between Tanglin Halt Road and Commonwealth Drive. Commonwealth MRT station is just a stone's throw away.

With the Neighbourhood Centre nearby, residents can enjoy everyday shopping conveniences.

The blocks in Commonwealth 10 are designed exclusively to add a unique charm to Queenstown's skyline with their cascading heights.

This development offers comfortable and convenient modern-day living with a hint of allurement. It consists of four residential apartment blocks and a multi-storey carpark with a roof-garden. Comprising 774 units, Commonwealth 10 offers a selection of 2, 3, 4 and 5-room flats.