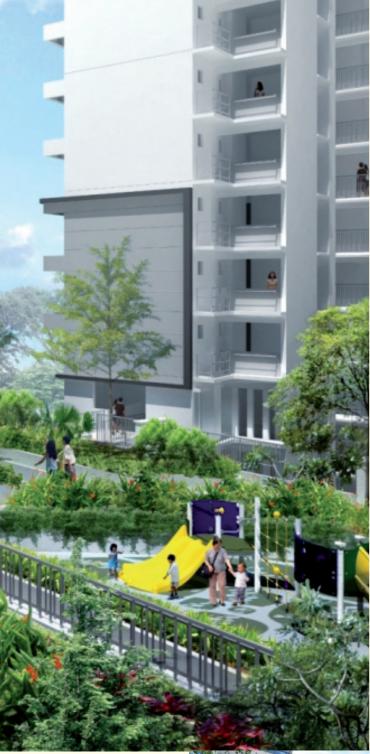

The blocks in Commonwealth 10 are designed exclusively to add a unique charm to Queenstown's skyline with their cascading heights.

This development offers comfortable and convenient modern-day living with a hint of allurement. It consists of four residential apartment blocks and a multi-storey carpark with a roof-garden. Comprising 774 units, Commonwealth 10 offers a selection of 2, 3, 4 and 5-room flats.

There are also various established schools nearby which cater to the needs of those who have school going children.

A relaxing green space where flowering shrubs and lush tropical foliage abound, is created for residents' enjoyment. Generous greenery comes complete with playground, fitness station and pavilions to provide for outdoor recreation and relaxation.

Apartments are thoughtfully designed for elegant and functional living. The interior spaces of the apartments feature regularshaped rooms, which lend itself to a multitude of furnishing and design ideas. A variety of window features in the units make the layouts even more interesting. Full height windows are provided in the living room and <sup>3</sup>/<sub>4</sub> height windows in the bedrooms for all the units.