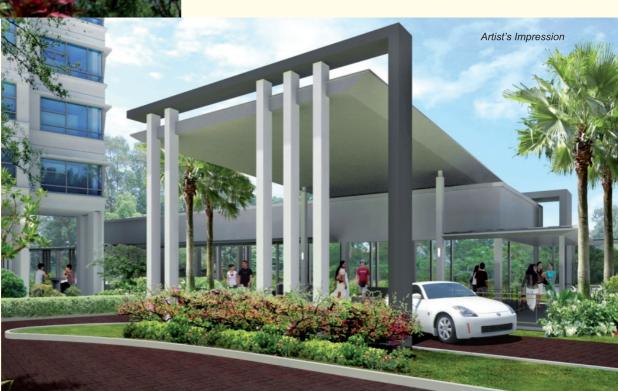

Commonwealth 10 is located in the heart of Tanglin Halt estate, between Tanglin Halt Road and Commonwealth Drive. Commonwealth MRT station is just a stone's throw away.

With the Neighbourhood Centre nearby, residents can enjoy everyday shopping conveniences.

The blocks in Commonwealth 10 are designed exclusively to add a unique charm to Queenstown's skyline with their cascading heights.

This development offers comfortable and convenient modern-day living with a hint of allurement. It consists of four residential apartment blocks and a multi-storey carpark with a roof-garden. Comprising 774 units, Commonwealth 10 offers a selection of 2, 3, 4 and 5-room flats.