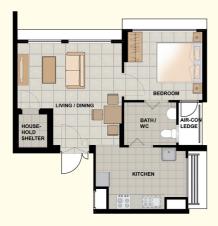

BATH/ BEDROOM BATH/ WC BATH/ WC BATH/ BATH

**TYPICAL 2-ROOM FLOOR PLAN** APPROX. FLOOR AREA 47 sqm (Inclusive of Internal Floor Area 45 sqm and Air-Con Ledge)

**TYPICAL 3-ROOM FLOOR PLAN** APPROX. FLOOR AREA 63 sqm (Inclusive of Internal Floor Area 60 sqm and Air-Con Ledge)