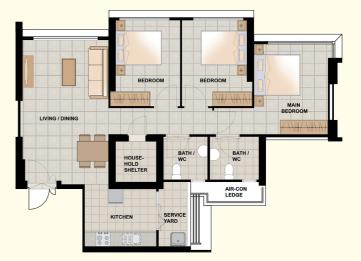

**TYPICAL 3-ROOM FLOOR PLAN** APPROX. FLOOR AREA 68 sqm (Inclusive of Internal Floor Area 64 sqm and Air-Con Ledge)

**TYPICAL 4-ROOM FLOOR PLAN** APPROX. FLOOR AREA 88 sqm (Inclusive of Internal Floor Area 85 sqm and Air-Con Ledge)