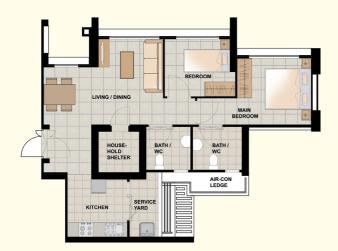

**TYPICAL 3-ROOM FLOOR PLAN** APPROX. FLOOR AREA 68 sqm (Inclusive of Internal Floor Area 64 sqm and Air-Con Ledge)

**TYPICAL 4-ROOM FLOOR PLAN** APPROX. FLOOR AREA 88 sqm (Inclusive of Internal Floor Area 85 sqm and Air-Con Ledge)

**TYPICAL 4-ROOM (WITH PLANTER) FLOOR PLAN** APPROX. FLOOR AREA 96 sqm (Inclusive of Internal Floor Area 92 sqm and Air-Con Ledge)

**TYPICAL 4-ROOM FLOOR PLAN** APPROX. FLOOR AREA 93 sqm (Inclusive of Internal Floor Area 90 sqm and Air-Con Ledge)