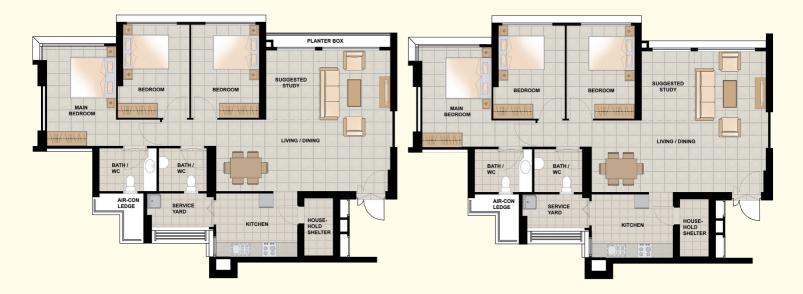

## TYPICAL 5-ROOM (WITH PLANTER) FLOOR PLAN APPROX. FLOOR AREA 117 sqm

(Inclusive of Internal Floor Area 114 sqm and Air-Con Ledge) **TYPICAL 5-ROOM FLOOR PLAN** APPROX. FLOOR AREA 114 sqm (Inclusive of Internal Floor Area 110 sqm and Air-Con Ledge)