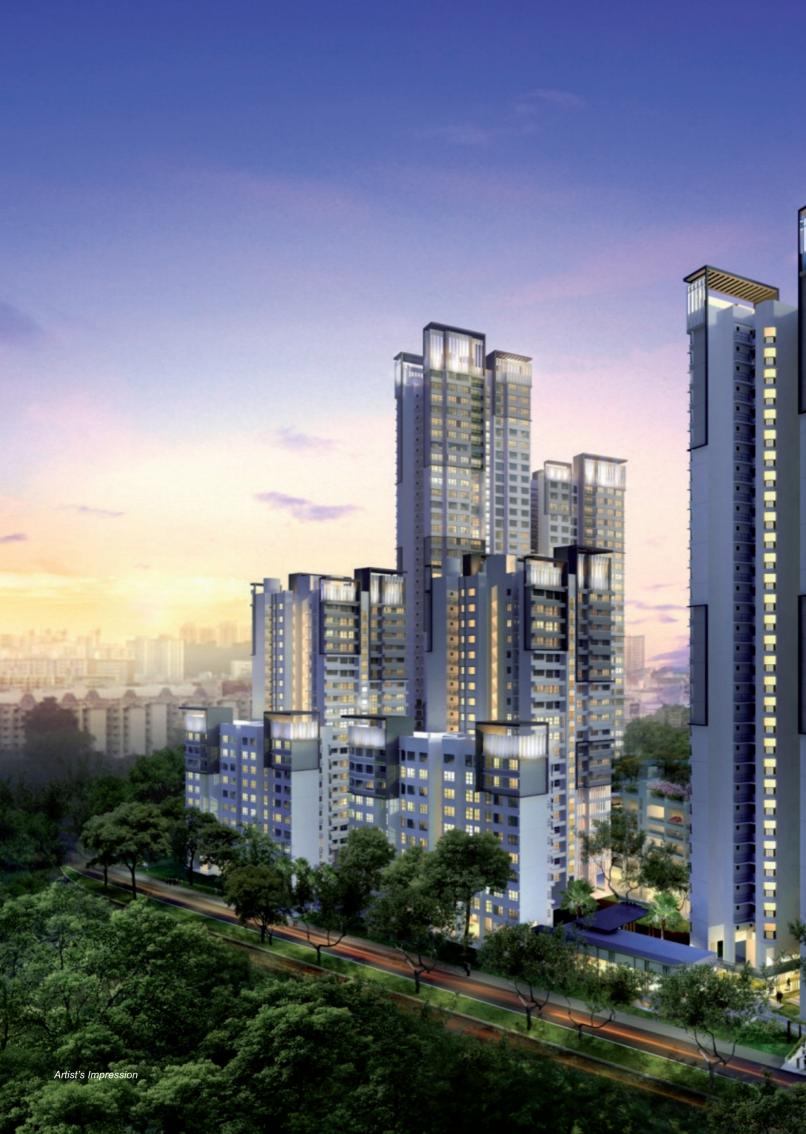

The blocks in Commonwealth 10 are designed exclusively to add a unique charm to Queenstown's skyline with their cascading heights.

This development offers comfortable and convenient modern-day living with a hint of allurement. It consists of four residential apartment blocks and a multi-storey carpark with a roof-garden. Comprising 774 units, Commonwealth 10 offers a selection of 2, 3, 4 and 5-room flats.